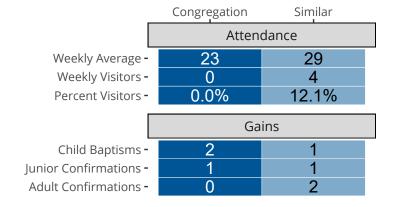

# Attendance and Annual Gains

Similar congregations are other LCMS congregations with similar Confirmed Membership to this congregation.