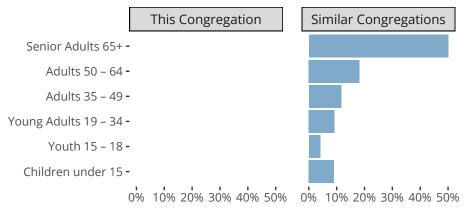

#### Statistical Profile for: Faith Lutheran Church

Corning, NY | Eastern District | Last Reporting Year: 2018





The dotted lines represent the average statistics of congregations with similar Confirmed Membership today.

# Comparing Age Demographics of Members



# Attendance and Annual Gains



Similar congregations are other LCMS congregations with similar Confirmed Membership to this congregation.

#### Statistical Profile for: Faith Lutheran Church

Corning, NY | Eastern District | Last Reporting Year: 2018





The curve represents the distribution of congregations with similar Confirmed Membership. The solid blue line represents the value of this congregation's current statistic. The dashed gray line represents the average value among similar congregations.

### Statistical Comparison With District and Synod



Percentile is the congregation's rank as a percentage of the whole (e.g. 50% would be the middle ranking and 99% would be the highest).

If any data on this report is missing, it most likely means the data was not reported for the gi