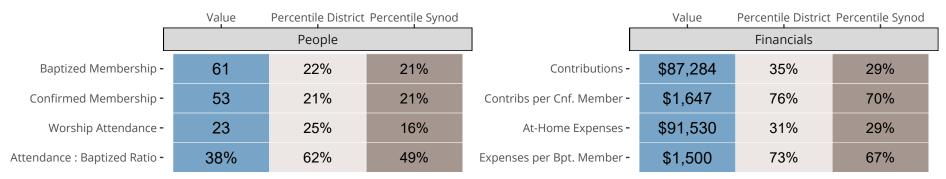

### Statistical Comparison With District and Synod

Percentile is the congregation's rank as a percentage of the whole (e.g. 50% would be the middle ranking and 99% would be the highest).

If any data on this report is missing, it most likely means the data was not reported for the given year.