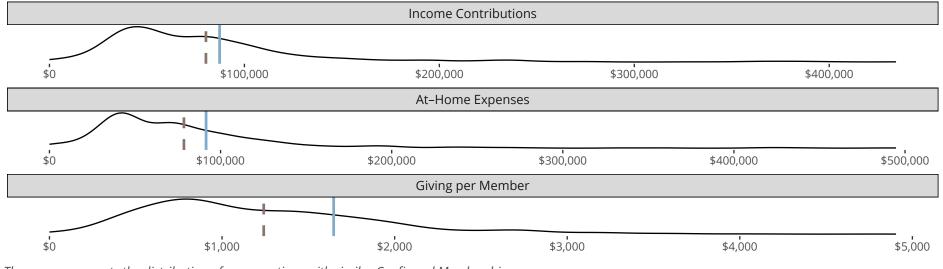

#### Statistical Profile for: Faith Lutheran Church

Corning, NY | Eastern District | Last Reporting Year: 2018

The curve represents the distribution of congregations with similar Confirmed Membership. The solid blue line represents the value of this congregation's current statistic. The dashed gray line represents the average value among similar congregations.