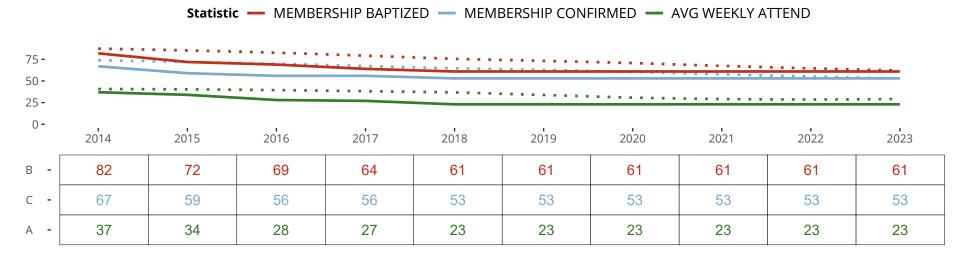

#### Statistical Profile for: Faith Lutheran Church

Corning, NY | Eastern District | Last Reporting Year: 2018

The dotted lines represent the average statistics of congregations with similar Confirmed Membership today.