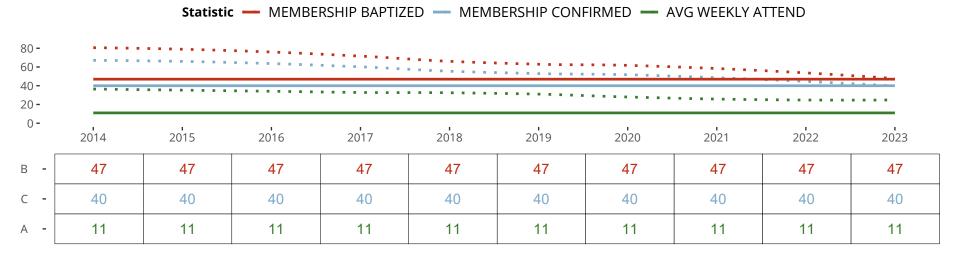

## Ten Year Trends for the Congregation in Membership and Attendance

The dotted lines represent the average statistics of congregations with similar Confirmed Membership today.