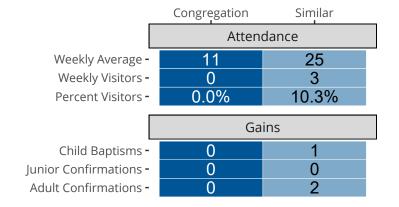

## Attendance and Annual Gains

Similar congregations are other LCMS congregations with similar Confirmed Membership to this congregation.