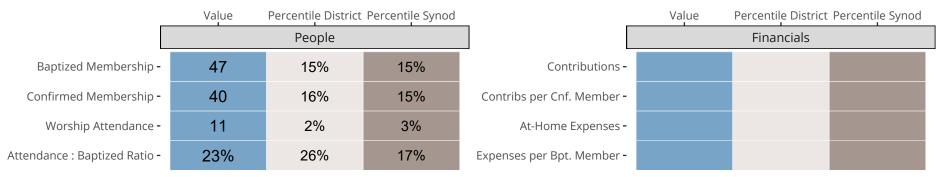

#### Statistical Comparison With District and Synod

Percentile is the congregation's rank as a percentage of the whole (e.g. 50% would be the middle ranking and 99% would be the highest).

If any data on this report is missing, it most likely means the data was not reported for the given year.