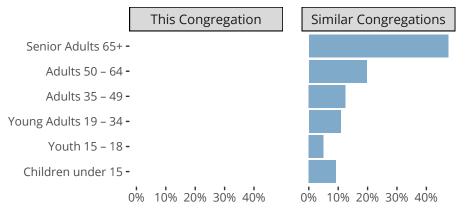

#### Statistical Profile for: Saint Paul Lutheran Church

New Kensington, PA | Eastern District | Last Reporting Year: 2014

## Ten Year Trends for the Congregation in Membership and Attendance



The dotted lines represent the average statistics of congregations with similar Confirmed Membership today.

# Comparing Age Demographics of Members



## Attendance and Annual Gains



Similar congregations are other LCMS congregations with similar Confirmed Membership to this congregation.

#### Statistical Profile for: Saint Paul Lutheran Church

New Kensington, PA | Eastern District | Last Reporting Year: 2014



Financial Comparison with Similar Size Congregations

The curve represents the distribution of congregations with similar Confirmed Membership. The solid blue line represents the value of this congregation's current statistic. The dashed gray line represents the average value among similar congregations.

#### Statistical Comparison With District and Synod



Percentile is the congregation's rank as a percentage of the whole (e.g. 50% would be the middle ranking and 99% would be the highest).

If any data on this report is