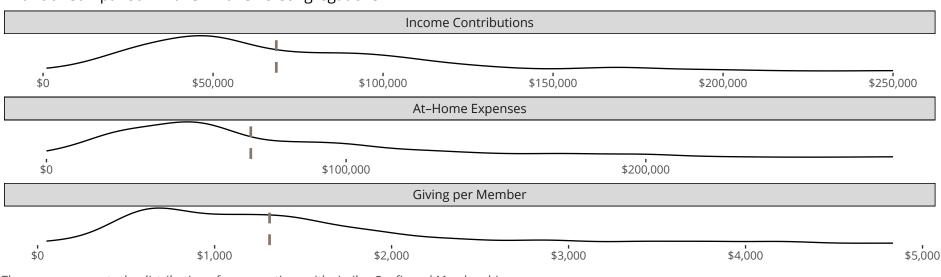

#### Statistical Profile for: Saint Paul Lutheran Church

New Kensington, PA | Eastern District | Last Reporting Year: 2014

Financial Comparison with Similar Size Congregations

The curve represents the distribution of congregations with similar Confirmed Membership. The solid blue line represents the value of this congregation's current statistic. The dashed gray line represents the average value among similar congregations.