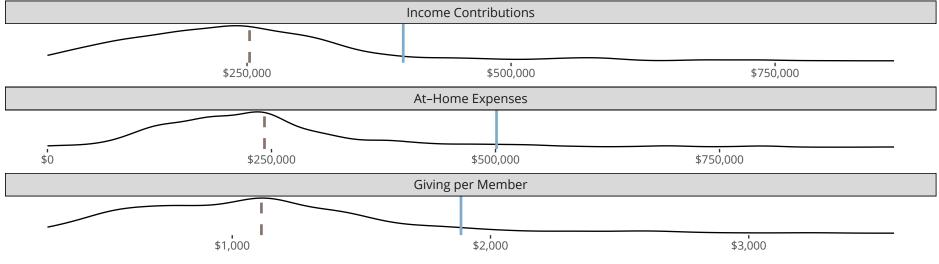

## Attendance and Annual Gains

Similar congregations are other LCMS congregations with similar Confirmed Membership to this congregation.

Canandaigua, NY | Eastern District | Last Reporting Year: 2023

The curve represents the distribution of congregations with similar Confirmed Membership. The solid blue line represents the value of this congregation's current statistic. The dashed gray line represents the average value among similar congregations.