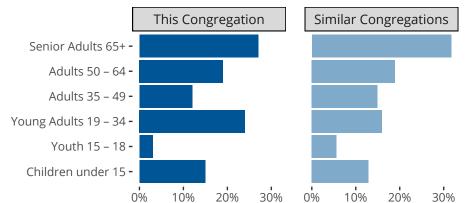

Canandaigua, NY | Eastern District | Last Reporting Year: 2023

## Ten Year Trends for the Congregation in Membership and Attendance



Statistic — MEMBERSHIP BAPTIZED — MEMBERSHIP CONFIRMED — AVG WEEKLY ATTEND

The dotted lines represent the average statistics of congregations with similar Confirmed Membership today.



## Comparing Age Demographics of Members

## Attendance and Annual Gains



Similar congregations are other LCMS congregations with similar Confirmed Membership to this congregation.

Canandaigua, NY | Eastern District | Last Reporting Year: 2023





The curve represents the distribution of congregations with similar Confirmed Membership. The solid blue line represents the value of this congregation's current statistic. The dashed gray line represents the average value among similar congregations.

## Statistical Comparison With District and Synod



Percentile is the congregation's rank as a percentage of the whole (e.g. 50% would be the middle ranking and 99% would be the highest).

If any data on this report is missing, it most likely means the data was not reported for the given yea