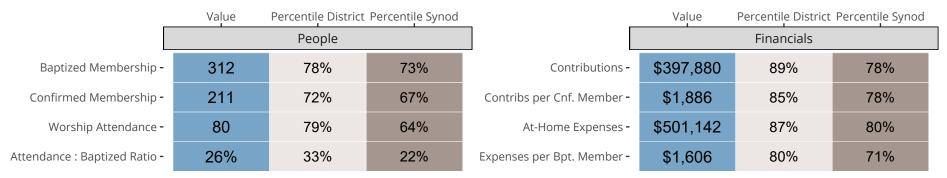

## Statistical Comparison With District and Synod

Percentile is the congregation's rank as a percentage of the whole (e.g. 50% would be the middle ranking and 99% would be the highest).

If any data on this report is missing, it most likely means the data was not reported for the given year.