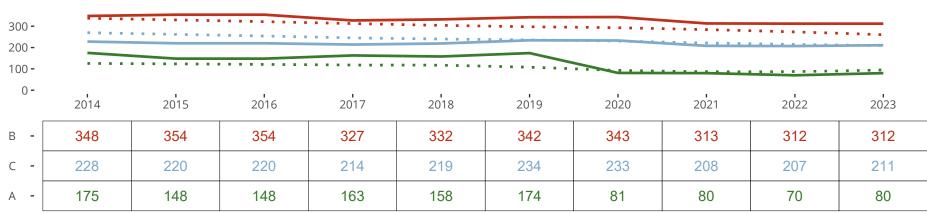

## Ten Year Trends for the Congregation in Membership and Attendance

Statistic — MEMBERSHIP BAPTIZED — MEMBERSHIP CONFIRMED — AVG WEEKLY ATTEND

The dotted lines represent the average statistics of congregations with similar Confirmed Membership today.