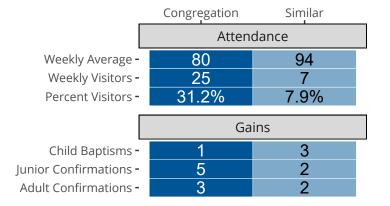

## Attendance and Annual Gains

Similar congregations are other LCMS congregations with similar Confirmed Membership to this congregation.

Canandaigua, NY | Eastern District | Last Reporting Year: 2023

The curve represents the distribution of congregations with similar Confirmed Membership. The solid blue line represents the value of this congregation's current statistic. The dashed gray line represents the average value among similar congregations.