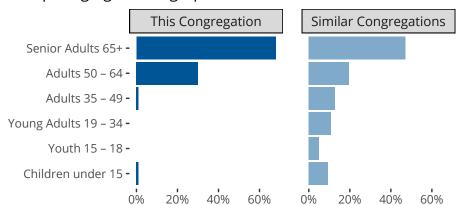

Cohocton, NY | Eastern District | Last Reporting Year: 2023

Statistical Profile for: Saint Pauls Lutheran Church



Ten Year Trends for the Congregation in Membership and Attendance

The dotted lines represent the average statistics of congregations with similar Confirmed Membership today.



## Comparing Age Demographics of Members

## Attendance and Annual Gains



Similar congregations are other LCMS congregations with similar Confirmed Membership to this congregation.

## Statistical Profile for: Saint Pauls Lutheran Church

Cohocton, NY | Eastern District | Last Reporting Year: 2023



The curve represents the distribution of congregations with similar Confirmed Membership. The solid blue line represents the value of this congregation's current statistic. The dashed gray line represents the average value among similar congregations.

## Statistical Comparison With District and Synod



Percentile is the congregation's rank as a percentage of the whole (e.g. 50% would be the middle ranking and 99% would be the highest).

If any data on this report is missing, it most like