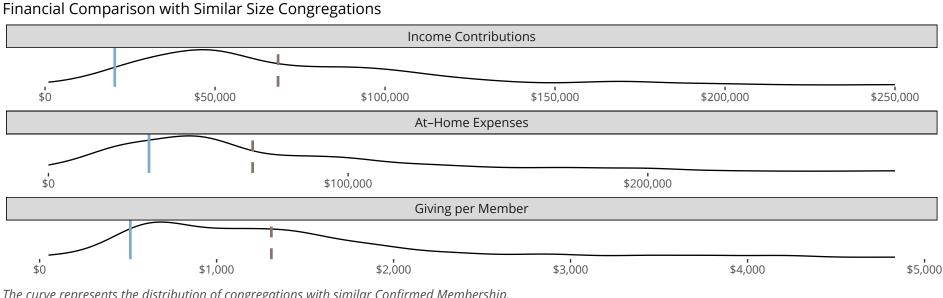

## Statistical Profile for: Saint Pauls Lutheran Church

Cohocton, NY | Eastern District | Last Reporting Year: 2023

The curve represents the distribution of congregations with similar Confirmed Membership. The solid blue line represents the value of this congregation's current statistic. The dashed gray line represents the average value among similar congregations.