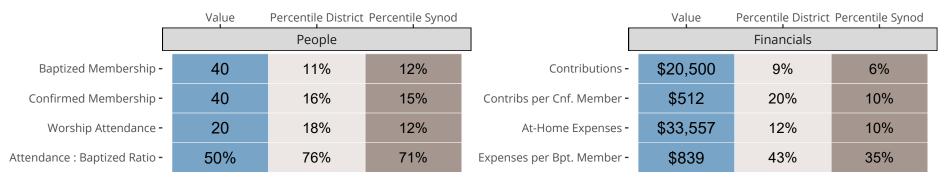

## Statistical Comparison With District and Synod

Percentile is the congregation's rank as a percentage of the whole (e.g. 50% would be the middle ranking and 99% would be the highest).

If any data on this report is missing, it most likely means the data was not reported for the given year.