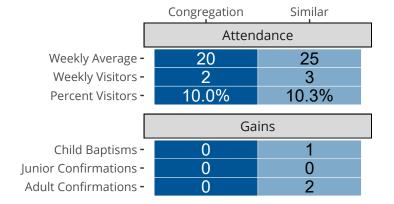

## Attendance and Annual Gains

Similar congregations are other LCMS congregations with similar Confirmed Membership to this congregation.