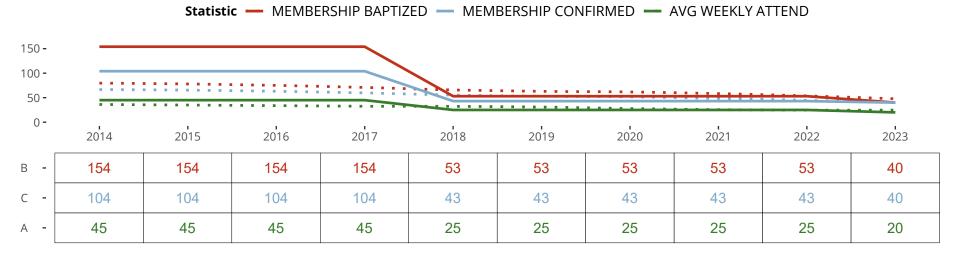

Cohocton, NY | Eastern District | Last Reporting Year: 2023

Statistical Profile for: Saint Pauls Lutheran Church

Ten Year Trends for the Congregation in Membership and Attendance

The dotted lines represent the average statistics of congregations with similar Confirmed Membership today.