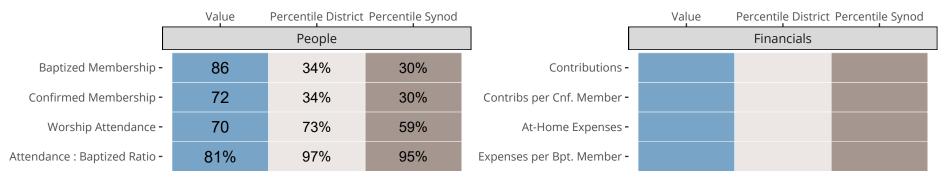

### Statistical Comparison With District and Synod

Percentile is the congregation's rank as a percentage of the whole (e.g. 50% would be the middle ranking and 99% would be the highest).

If any data on this report is missing, it most likely means the data was not reported for the given year.