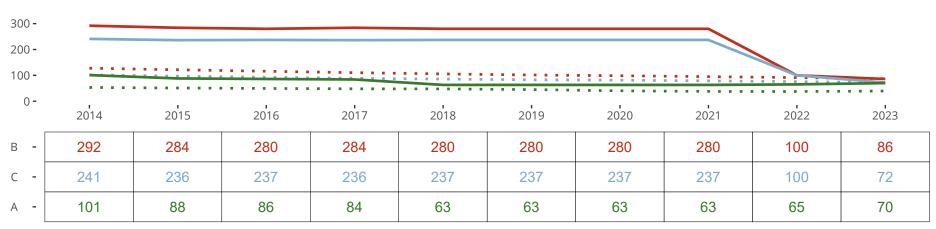

### Ten Year Trends for the Congregation in Membership and Attendance

Statistic — MEMBERSHIP BAPTIZED — MEMBERSHIP CONFIRMED — AVG WEEKLY ATTEND

The dotted lines represent the average statistics of congregations with similar Confirmed Membership today.