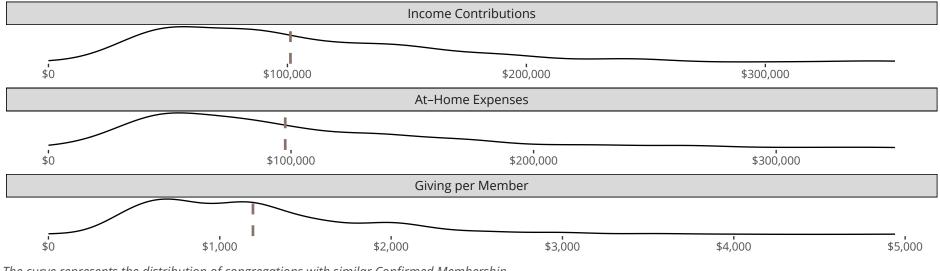

#### Statistical Profile for: Prince Of Peace Lutheran Church

Freedom, PA | Eastern District | Last Reporting Year: 2023

The curve represents the distribution of congregations with similar Confirmed Membership. The solid blue line represents the value of this congregation's current statistic. The dashed gray line represents the average value among similar congregations.