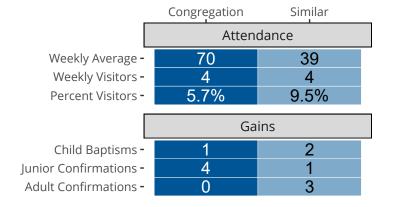

# Attendance and Annual Gains

Similar congregations are other LCMS congregations with similar Confirmed Membership to this congregation.