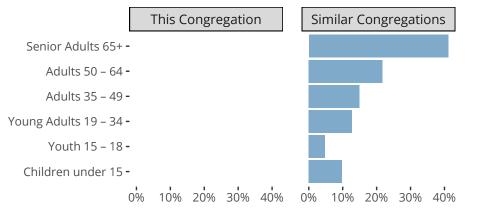

# Comparing Age Demographics of Members

# Attendance and Annual Gains

Similar congregations are other LCMS congregations with similar Confirmed Membership to this congregation.