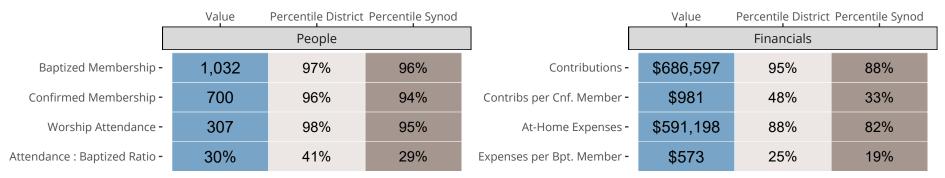

### Statistical Comparison With District and Synod

Percentile is the congregation's rank as a percentage of the whole (e.g. 50% would be the middle ranking and 99% would be the highest).

If any data on this report is missing, it most likely means the data was not reported for the given year.