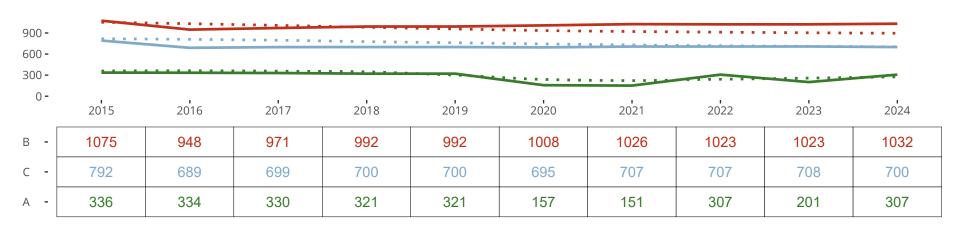

#### Ten Year Trends for the Congregation in Membership and Attendance

Statistic — MEMBERSHIP BAPTIZED — MEMBERSHIP CONFIRMED — AVG WEEKLY ATTEND

The dotted lines represent the average statistics of congregations with similar Confirmed Membership today.