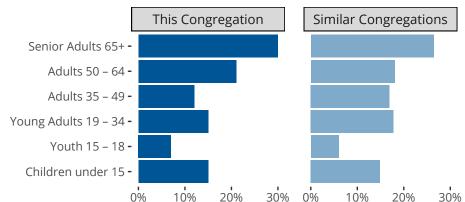

# Comparing Age Demographics of Members

Similar congregations are other LCMS congregations with similar Confirmed Membership to this congregation.