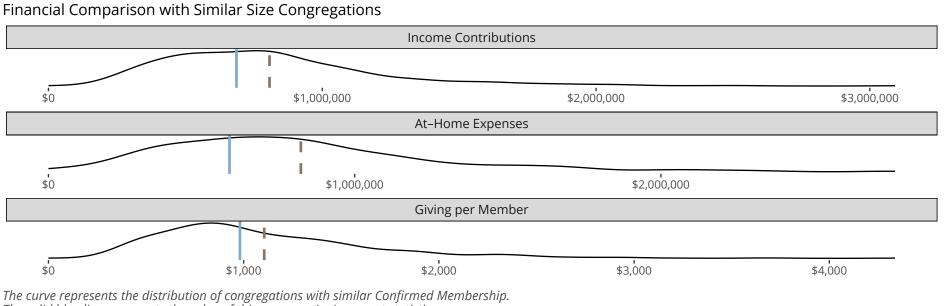

#### Statistical Profile for: Faith Lutheran Church

Penfield, NY | Eastern District | Last Reporting Year: 2024

The curve represents the distribution of congregations with similar Confirmed Membership. The solid blue line represents the value of this congregation's current statistic. The dashed gray line represents the average value among similar congregations.