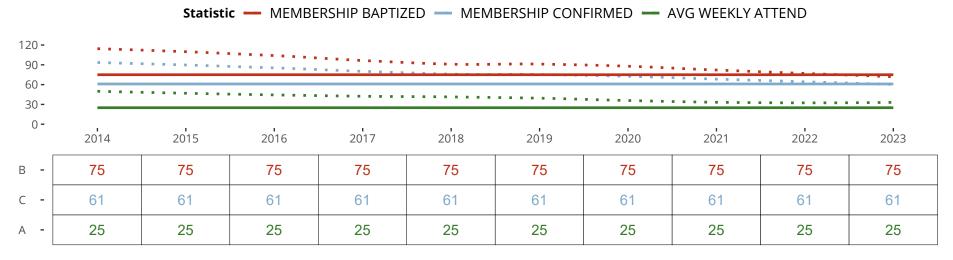

### Ten Year Trends for the Congregation in Membership and Attendance

The dotted lines represent the average statistics of congregations with similar Confirmed Membership today.