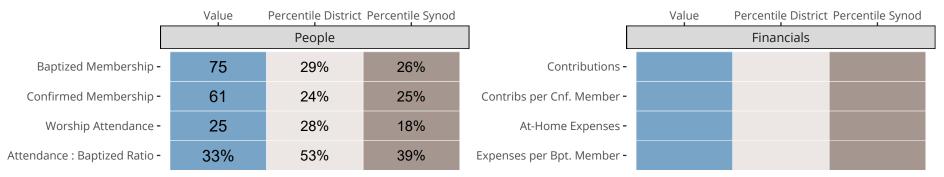

### Statistical Comparison With District and Synod

Percentile is the congregation's rank as a percentage of the whole (e.g. 50% would be the middle ranking and 99% would be the highest).

If any data on this report is missing, it most likely means the data was not reported for the given year.