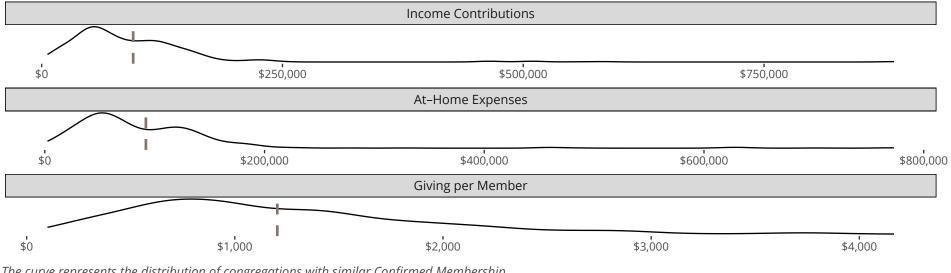

#### Statistical Profile for: Redeemer Lutheran Church

Canastota, NY | Eastern District | Last Reporting Year: 2014

The curve represents the distribution of congregations with similar Confirmed Membership. The solid blue line represents the value of this congregation's current statistic. The dashed gray line represents the average value among similar congregations.