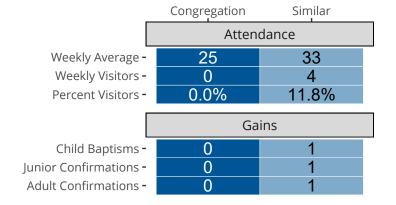

# Attendance and Annual Gains

Similar congregations are other LCMS congregations with similar Confirmed Membership to this congregation.