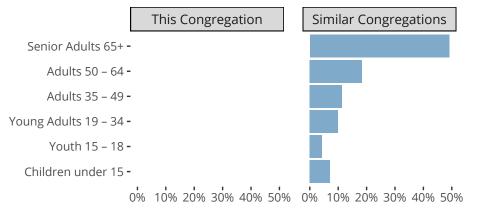

Statistical Profile for: Redeemer Lutheran Church

Canastota, NY | Eastern District | Last Reporting Year: 2014

### Ten Year Trends for the Congregation in Membership and Attendance



The dotted lines represent the average statistics of congregations with similar Confirmed Membership today.

# Comparing Age Demographics of Members



# Attendance and Annual Gains



Similar congregations are other LCMS congregations with similar Confirmed Membership to this congregation.

#### Statistical Profile for: Redeemer Lutheran Church

Canastota, NY | Eastern District | Last Reporting Year: 2014





The curve represents the distribution of congregations with similar Confirmed Membership. The solid blue line represents the value of this congregation's current statistic. The dashed gray line represents the average value among similar congregations.

### Statistical Comparison With District and Synod



Percentile is the congregation's rank as a percentage of the whole (e.g. 50% would be the middle ranking and 99% would be the highest).

If any data on this report is missing, it most likely means the data was not reported for t