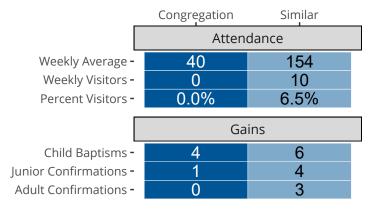

# Attendance and Annual Gains

Similar congregations are other LCMS congregations with similar Confirmed Membership to this congregation.