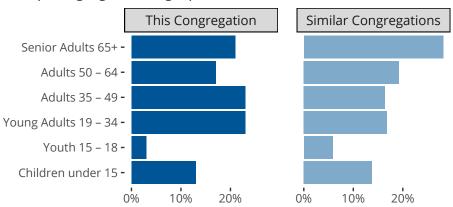

#### Statistical Profile for: Grace Lutheran Church

Mitchell, ON | English District | Last Reporting Year: 2023

### Ten Year Trends for the Congregation in Membership and Attendance



The dotted lines represent the average statistics of congregations with similar Confirmed Membership today.

# Comparing Age Demographics of Members



# Attendance and Annual Gains



Similar congregations are other LCMS congregations with similar Confirmed Membership to this congregation.

#### Statistical Profile for: Grace Lutheran Church

Mitchell, ON | English District | Last Reporting Year: 2023

### Financial Comparison with Similar Size Congregations



The curve represents the distribution of congregations with similar Confirmed Membership. The solid blue line represents the value of this congregation's current statistic. The dashed gray line represents the average value among similar congregations.

# Statistical Comparison With District and Synod

| _                             | Value Percentile District Percentile Synod |     |     | _                          | Value Percentile District Percentile Synod |     |     |
|--