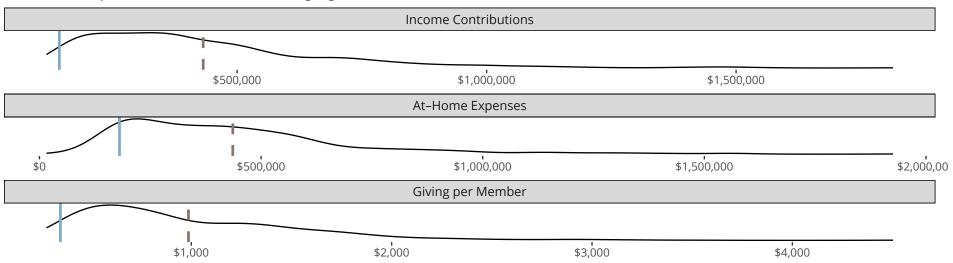

### Financial Comparison with Similar Size Congregations

The curve represents the distribution of congregations with similar Confirmed Membership. The solid blue line represents the value of this congregation's current statistic. The dashed gray line represents the average value among similar congregations.