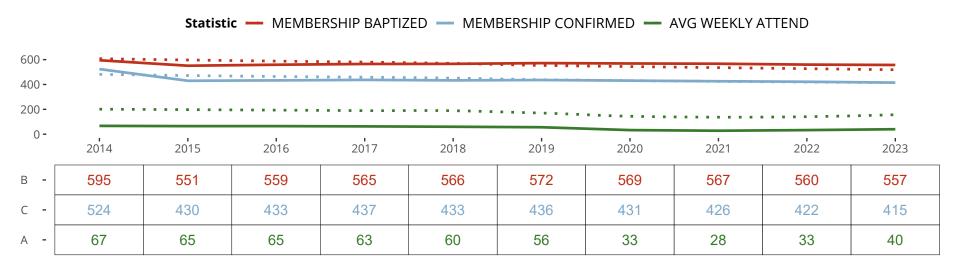

### Ten Year Trends for the Congregation in Membership and Attendance

The dotted lines represent the average statistics of congregations with similar Confirmed Membership today.