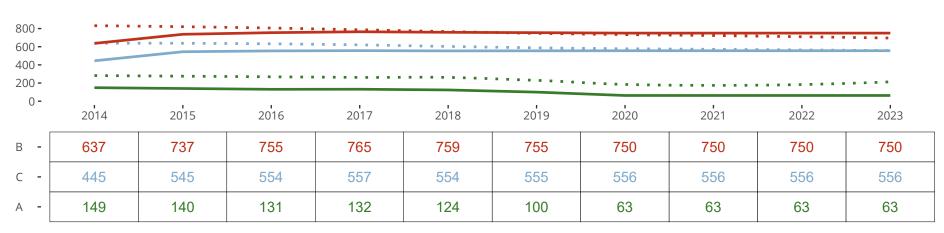

### Ten Year Trends for the Congregation in Membership and Attendance

## Statistic — MEMBERSHIP BAPTIZED — MEMBERSHIP CONFIRMED — AVG WEEKLY ATTEND

The dotted lines represent the average statistics of congregations with similar Confirmed Membership today.