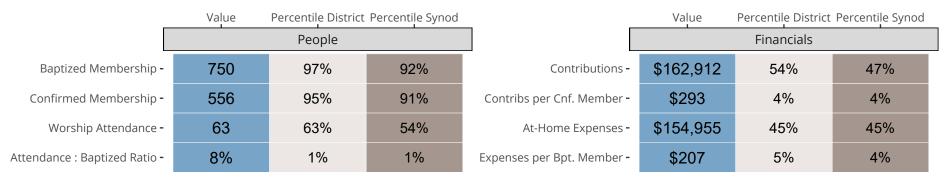

## Statistical Comparison With District and Synod

Percentile is the congregation's rank as a percentage of the whole (e.g. 50% would be the middle ranking and 99% would be the highest).

If any data on this report is missing, it most likely means the data was not reported for the given year.