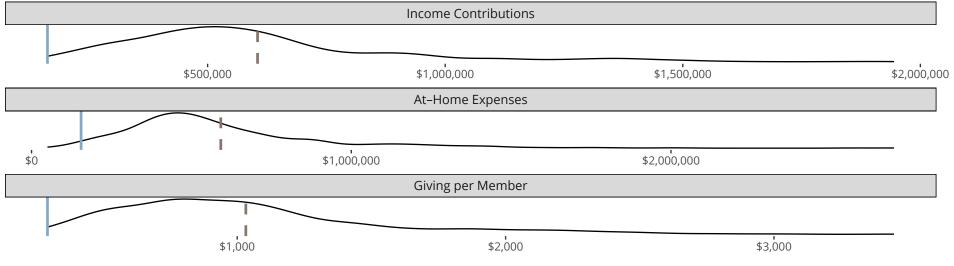

#### Statistical Profile for: Gethsemane Lutheran Church

Windsor, ON | English District | Last Reporting Year: 2020

The curve represents the distribution of congregations with similar Confirmed Membership. The solid blue line represents the value of this congregation's current statistic. The dashed gray line represents the average value among similar congregations.