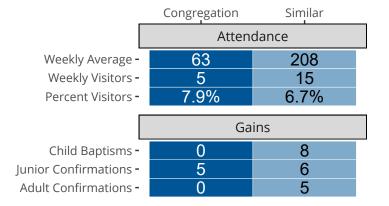

# Attendance and Annual Gains

Similar congregations are other LCMS congregations with similar Confirmed Membership to this congregation.