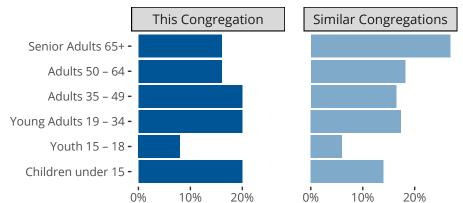

Windsor, ON | English District | Last Reporting Year: 2020

### Ten Year Trends for the Congregation in Membership and Attendance



## Statistic — MEMBERSHIP BAPTIZED — MEMBERSHIP CONFIRMED — AVG WEEKLY ATTEND

The dotted lines represent the average statistics of congregations with similar Confirmed Membership today.



## Comparing Age Demographics of Members

# Attendance and Annual Gains



Similar congregations are other LCMS congregations with similar Confirmed Membership to this congregation.

#### Statistical Profile for: Gethsemane Lutheran Church

Windsor, ON | English District | Last Reporting Year: 2020





The curve represents the distribution of congregations with similar Confirmed Membership. The solid blue line represents the value of this congregation's current statistic. The dashed gray line represents the average value among similar congregations.

## Statistical Comparison With District and Synod



Percentile is the congregation's rank as a percentage of the whole (e.g. 50% would be the middle ranking and 99% would be the highest).

If any data on this report is missing, it most lik