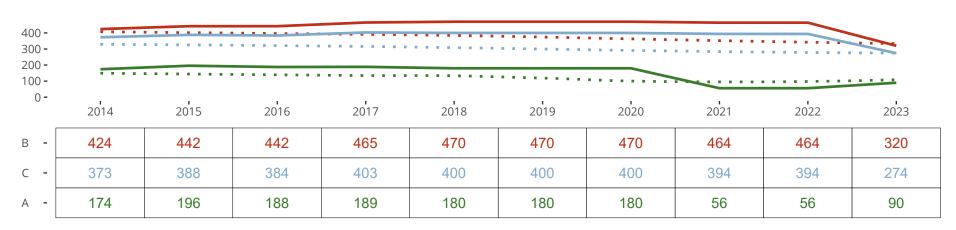

### Ten Year Trends for the Congregation in Membership and Attendance

Statistic — MEMBERSHIP BAPTIZED — MEMBERSHIP CONFIRMED — AVG WEEKLY ATTEND

The dotted lines represent the average statistics of congregations with similar Confirmed Membership today.