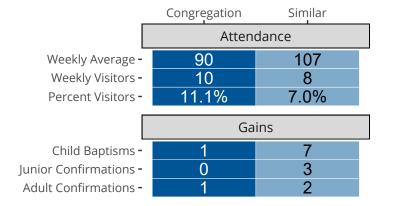

### Statistical Profile for: Martin Luther Chapel

East Lansing, MI | English District | Last Reporting Year: 2023

### Ten Year Trends for the Congregation in Membership and Attendance



Statistic — MEMBERSHIP BAPTIZED — MEMBERSHIP CONFIRMED — AVG WEEKLY ATTEND

The dotted lines represent the average statistics of congregations with similar Confirmed Membership today.

# Comparing Age Demographics of Members



## Attendance and Annual Gains



### Statistical Profile for: Martin Luther Chapel

East Lansing, MI | English District | Last Reporting Year: 2023





*The curve represents the distribution of congregations with similar Confirmed Membership. The solid blue line represents the value of this congregation's current statistic. The dashed gray line represents the average value among similar congregations.* 

## Statistical Comparison With District and Synod



Percentile is the congregation's rank as a percentage of the whole (e.g. 50% would be the middle ranking and 99% would be the highest).

If any data on this report is missing, it most likely means the data was not reported for the given year.