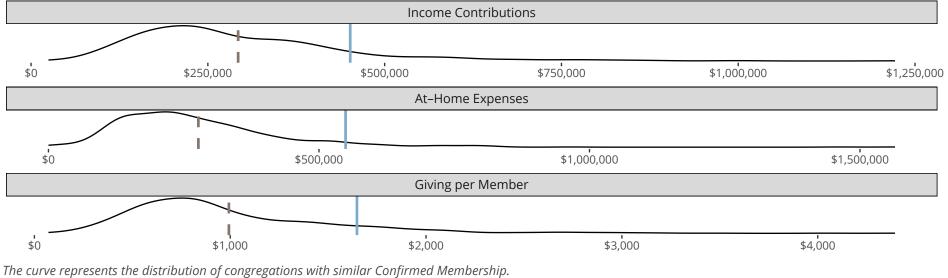

### Statistical Profile for: Martin Luther Chapel

East Lansing, MI | English District | Last Reporting Year: 2023

*The curve represents the distribution of congregations with similar Confirmed Membership. The solid blue line represents the value of this congregation's current statistic. The dashed gray line represents the average value among similar congregations.* 