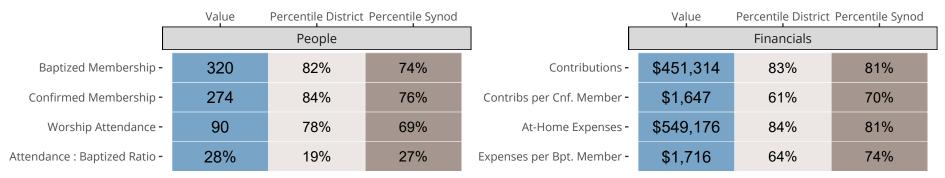

## Statistical Comparison With District and Synod

Percentile is the congregation's rank as a percentage of the whole (e.g. 50% would be the middle ranking and 99% would be the highest).

If any data on this report is missing, it most likely means the data was not reported for the given year.