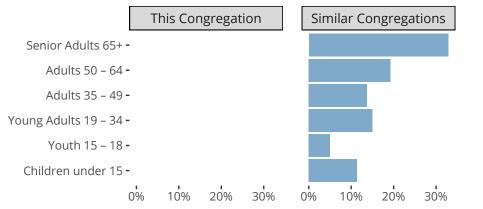

### Statistical Profile for: Martin Luther Chapel

East Lansing, MI | English District | Last Reporting Year: 2023

### Ten Year Trends for the Congregation in Membership and Attendance



Statistic — MEMBERSHIP BAPTIZED — MEMBERSHIP CONFIRMED — AVG WEEKLY ATTEND

The dotted lines represent the average statistics of congregations with similar Confirmed Membership today.

# Comparing Age Demographics of Members



## Attendance and Annual Gains



### Statistical Profile for: Martin Luther Chapel

East Lansing, MI | English District | Last Reporting Year: 2023





*The curve represents the distribution of congregations with similar Confirmed Membership. The solid blue line represents the value of this congregation's current statistic. The dashed gray line represents the average value among similar congregations.* 

## Statistical Comparison With District and Synod



Percentile is the congregation's rank as a percentage of the whole (e.g. 50% would be the middle ranking and 99% would be the highest).

If any data on this report is missing, it most likely means the data was not reported for the given year.