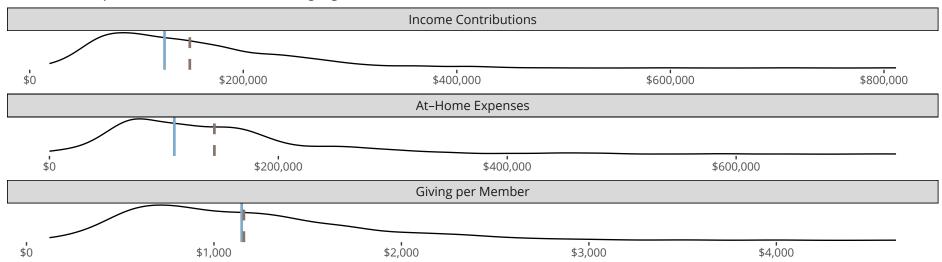

### Financial Comparison with Similar Size Congregations

The curve represents the distribution of congregations with similar Confirmed Membership. The solid blue line represents the value of this congregation's current statistic. The dashed gray line represents the average value among similar congregations.