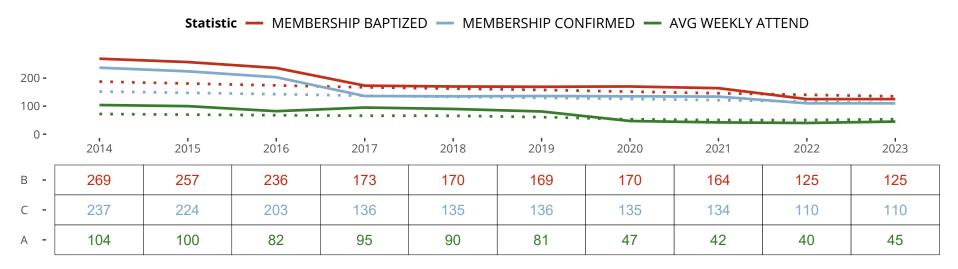

### Ten Year Trends for the Congregation in Membership and Attendance

The dotted lines represent the average statistics of congregations with similar Confirmed Membership today.