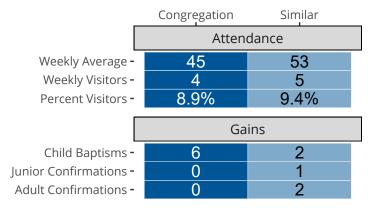

# Attendance and Annual Gains

Similar congregations are other LCMS congregations with similar Confirmed Membership to this congregation.