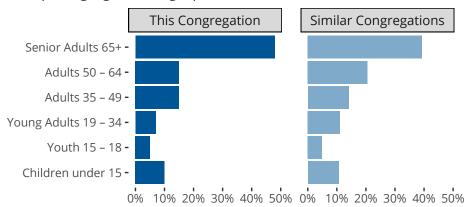

#### Statistical Profile for: Faith Lutheran Church

Tucson, AZ | English District | Last Reporting Year: 2023

### Ten Year Trends for the Congregation in Membership and Attendance



The dotted lines represent the average statistics of congregations with similar Confirmed Membership today.

# Comparing Age Demographics of Members



# Attendance and Annual Gains



Similar congregations are other LCMS congregations with similar Confirmed Membership to this congregation.

#### Statistical Profile for: Faith Lutheran Church

Tucson, AZ | English District | Last Reporting Year: 2023

### Financial Comparison with Similar Size Congregations



The curve represents the distribution of congregations with similar Confirmed Membership. The solid blue line represents the value of this congregation's current statistic. The dashed gray line represents the average value among similar congregations.

# Statistical Comparison With District and Synod

| _                             | Value Percentile District Percentile Synod |     |     |                            | Value Percentile District Percentile Synod |     |     |
|----