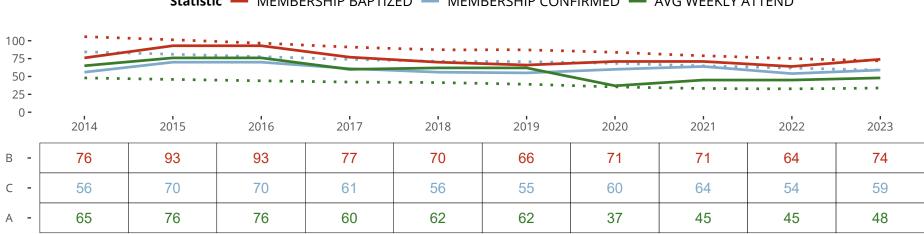

Statistical Profile for: Crosspoint Lutheran Church

SAHUARITA, AZ | English District | Last Reporting Year: 2023

Statistic — MEMBERSHIP BAPTIZED — MEMBERSHIP CONFIRMED — AVG WEEKLY ATTEND

Ten Year Trends for the Congregation in Membership and Attendance

The dotted lines represent the average statistics of congregations with similar Confirmed Membership today.