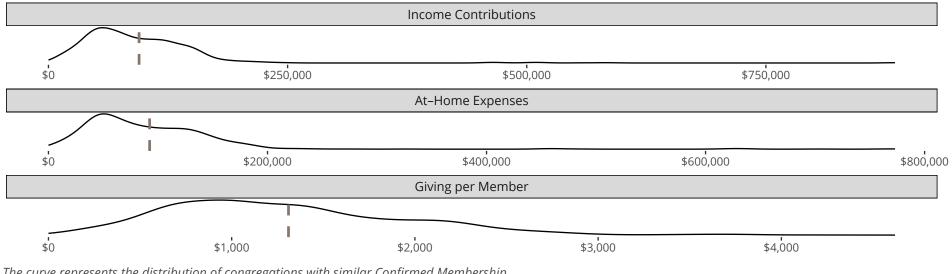

The dotted lines represent the average statistics of congregations with similar Confirmed Membership today.

## Statistical Profile for: Crosspoint Lutheran Church

SAHUARITA, AZ | English District | Last Reporting Year: 2023

The curve represents the distribution of congregations with similar Confirmed Membership. The solid blue line represents the value of this congregation's current statistic. The dashed gray line represents the average value among similar congregations.