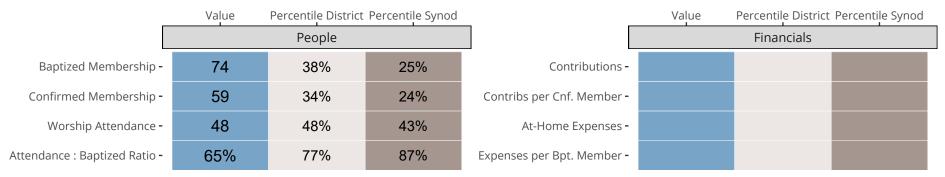

## Statistical Comparison With District and Synod

Percentile is the congregation's rank as a percentage of the whole (e.g. 50% would be the middle ranking and 99% would be the highest).

If any data on this report is missing, it most likely means the data was not reported for the given year.