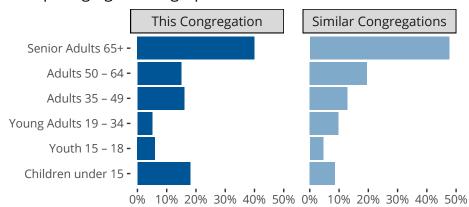

Statistical Profile for: Crosspoint Lutheran Church

SAHUARITA, AZ | English District | Last Reporting Year: 2023



Statistic — MEMBERSHIP BAPTIZED — MEMBERSHIP CONFIRMED — AVG WEEKLY ATTEND

Ten Year Trends for the Congregation in Membership and Attendance

The dotted lines represent the average statistics of congregations with similar Confirmed Membership today.



## Comparing Age Demographics of Members

## Attendance and Annual Gains



## Statistical Profile for: Crosspoint Lutheran Church

SAHUARITA, AZ | English District | Last Reporting Year: 2023





The curve represents the distribution of congregations with similar Confirmed Membership. The solid blue line represents the value of this congregation's current statistic. The dashed gray line represents the average value among similar congregations.

## Statistical Comparison With District and Synod



Percentile is the congregation's rank as a percentage of the whole (e.g. 50% would be the middle ranking and 99% would be the highest).

If any data on this report is missing, it most likely means the data was not reported for the given year.