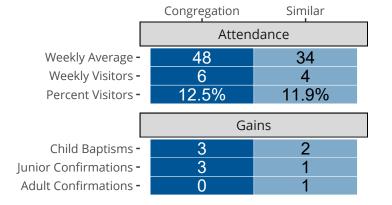

Statistical Profile for: Crosspoint Lutheran Church

SAHUARITA, AZ | English District | Last Reporting Year: 2023



Statistic — MEMBERSHIP BAPTIZED — MEMBERSHIP CONFIRMED — AVG WEEKLY ATTEND

Ten Year Trends for the Congregation in Membership and Attendance

The dotted lines represent the average statistics of congregations with similar Confirmed Membership today.



## Comparing Age Demographics of Members

## Attendance and Annual Gains



## Statistical Profile for: Crosspoint Lutheran Church

SAHUARITA, AZ | English District | Last Reporting Year: 2023





The curve represents the distribution of congregations with similar Confirmed Membership. The solid blue line represents the value of this congregation's current statistic. The dashed gray line represents the average value among similar congregations.

## Statistical Comparison With District and Synod



Percentile is the congregation's rank as a percentage of the whole (e.g. 50% would be the middle ranking and 99% would be the highest).

If any data on this report is missing, it most likely means the data was not reported for the given year.