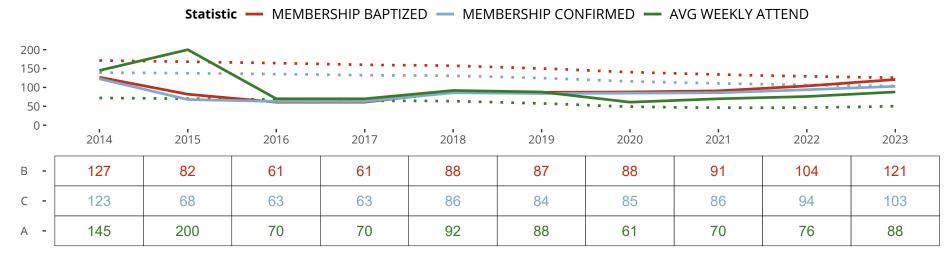

### Statistical Profile for: Eternal Life Lutheran Church

Mesa, AZ | English District | Last Reporting Year: 2023

Ten Year Trends for the Congregation in Membership and Attendance

The dotted lines represent the average statistics of congregations with similar Confirmed Membership today.