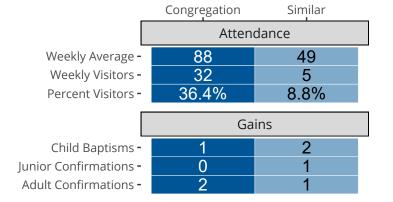

### Statistical Profile for: Eternal Life Lutheran Church

Mesa, AZ | English District | Last Reporting Year: 2023



Ten Year Trends for the Congregation in Membership and Attendance

The dotted lines represent the average statistics of congregations with similar Confirmed Membership today.



## Comparing Age Demographics of Members

# Attendance and Annual Gains



#### Statistical Profile for: Eternal Life Lutheran Church

Mesa, AZ | English District | Last Reporting Year: 2023





The curve represents the distribution of congregations with similar Confirmed Membership. The solid blue line represents the value of this congregation's current statistic. The dashed gray line represents the average value among similar congregations.

### Statistical Comparison With District and Synod



Percentile is the congregation's rank as a percentage of the whole (e.g. 50% would be the middle ranking and 99% would be the highest).

If any data on this report is missing, it most likely means the data was not reported for the given year.