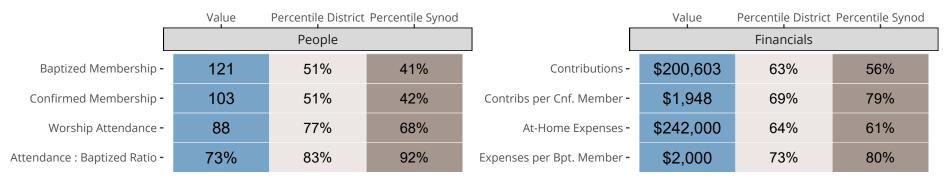

### Statistical Comparison With District and Synod

Percentile is the congregation's rank as a percentage of the whole (e.g. 50% would be the middle ranking and 99% would be the highest).

If any data on this report is missing, it most likely means the data was not reported for the given year.