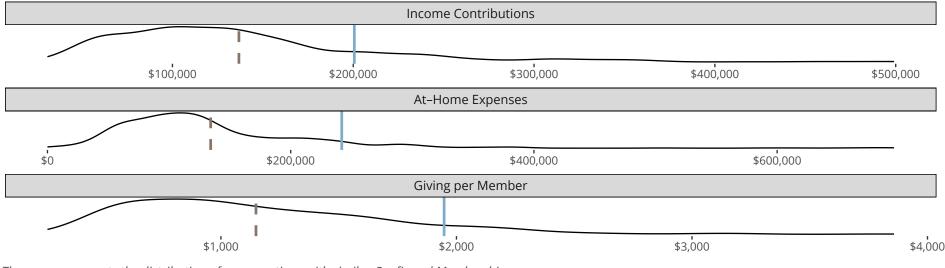

#### Statistical Profile for: Eternal Life Lutheran Church

Mesa, AZ | English District | Last Reporting Year: 2023

The curve represents the distribution of congregations with similar Confirmed Membership. The solid blue line represents the value of this congregation's current statistic. The dashed gray line represents the average value among similar congregations.