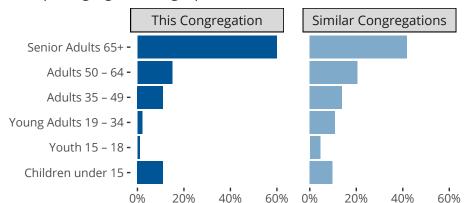

### Statistical Profile for: Eternal Life Lutheran Church

Mesa, AZ | English District | Last Reporting Year: 2023



Ten Year Trends for the Congregation in Membership and Attendance

The dotted lines represent the average statistics of congregations with similar Confirmed Membership today.



## Comparing Age Demographics of Members

# Attendance and Annual Gains



#### Statistical Profile for: Eternal Life Lutheran Church

Mesa, AZ | English District | Last Reporting Year: 2023





The curve represents the distribution of congregations with similar Confirmed Membership. The solid blue line represents the value of this congregation's current statistic. The dashed gray line represents the average value among similar congregations.

### Statistical Comparison With District and Synod



Percentile is the congregation's rank as a percentage of the whole (e.g. 50% would be the middle ranking and 99% would be the highest).

If any data on this report is missing, it most likely means the data was not reported for the given year.