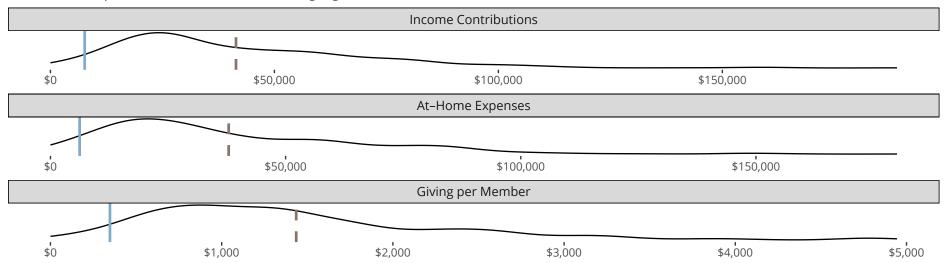

### Financial Comparison with Similar Size Congregations

The curve represents the distribution of congregations with similar Confirmed Membership. The solid blue line represents the value of this congregation's current statistic. The dashed gray line represents the average value among similar congregations.