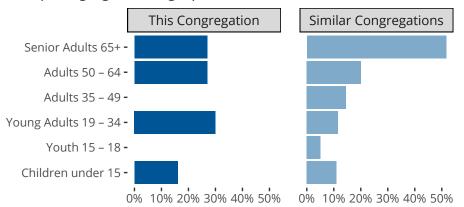

#### Statistical Profile for: Calvary Lutheran Church

Amherst, NY | English District | Last Reporting Year: 2020

Ten Year Trends for the Congregation in Membership and Attendance



The dotted lines represent the average statistics of congregations with similar Confirmed Membership today.

# Comparing Age Demographics of Members



## Attendance and Annual Gains



Similar congregations are other LCMS congregations with similar Confirmed Membership to this congregation.

### Statistical Profile for: Calvary Lutheran Church

Amherst, NY | English District | Last Reporting Year: 2020

### Financial Comparison with Similar Size Congregations



The curve represents the distribution of congregations with similar Confirmed Membership. The solid blue line represents the value of this congregation's current statistic. The dashed gray line represents the average value among similar congregations.

## Statistical Comparison With District and Synod

| _                             | Value Percentile District Percentile Synod |     |     | _                          | Value Percentile District Percentile Synod |    |    |
|--