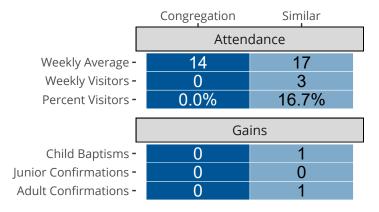

## Attendance and Annual Gains

Similar congregations are other LCMS congregations with similar Confirmed Membership to this congregation.