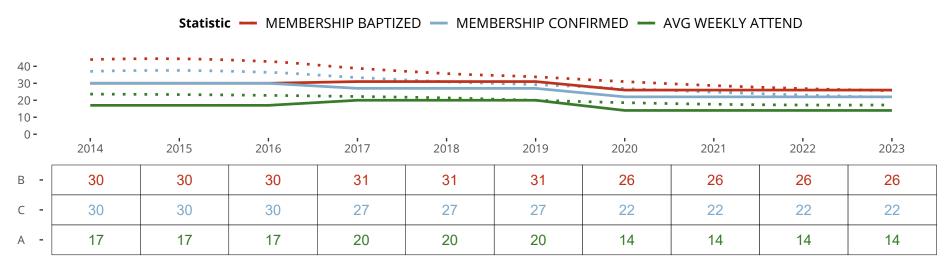

#### Statistical Profile for: Calvary Lutheran Church

Amherst, NY | English District | Last Reporting Year: 2020

Ten Year Trends for the Congregation in Membership and Attendance

The dotted lines represent the average statistics of congregations with similar Confirmed Membership today.