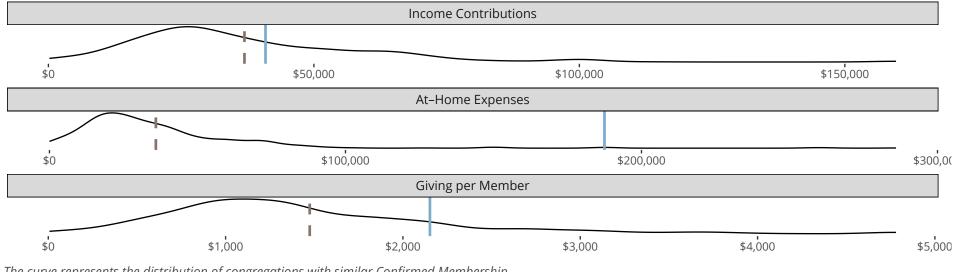

## Statistical Profile for: Grace English Lutheran Church

Chicago, IL | English District | Last Reporting Year: 2020

The curve represents the distribution of congregations with similar Confirmed Membership. The solid blue line represents the value of this congregation's current statistic. The dashed gray line represents the average value among similar congregations.