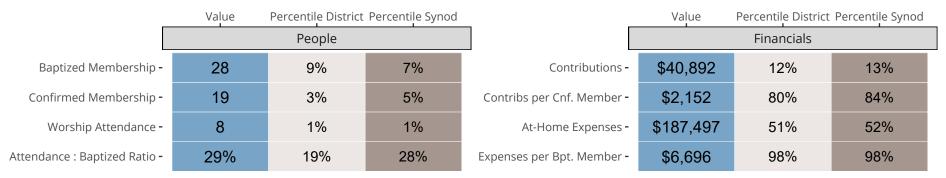

## Statistical Comparison With District and Synod

Percentile is the congregation's rank as a percentage of the whole (e.g. 50% would be the middle ranking and 99% would be the highest).

If any data on this report is missing, it most likely means the data was not reported for the given year.