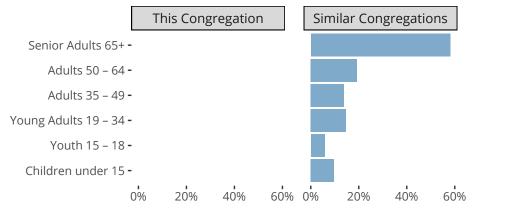

Statistical Profile for: Grace English Lutheran Church

Chicago, IL | English District | Last Reporting Year: 2020



The dotted lines represent the average statistics of congregations with similar Confirmed Membership today.

## Comparing Age Demographics of Members



## Attendance and Annual Gains



Similar congregations are other LCMS congregations with similar Confirmed Membership to this congregation.

## Statistical Profile for: Grace English Lutheran Church

Chicago, IL | English District | Last Reporting Year: 2020





The curve represents the distribution of congregations with similar Confirmed Membership. The solid blue line represents the value of this congregation's current statistic. The dashed gray line represents the average value among similar congregations.

## Statistical Comparison With District and Synod



Percentile is the congregation's rank as a percentage of the whole (e.g. 50% would be the middle ranking and 99% would be the highest).

If any data on this report is missing, it most likely means the data was not reported for