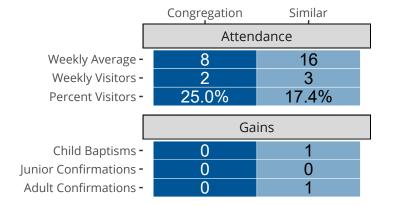

## Attendance and Annual Gains

Similar congregations are other LCMS congregations with similar Confirmed Membership to this congregation.