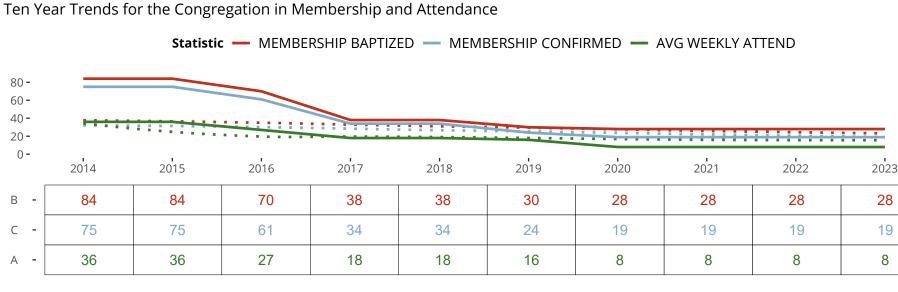

Statistical Profile for: Grace English Lutheran Church

Chicago, IL | English District | Last Reporting Year: 2020

The dotted lines represent the average statistics of congregations with similar Confirmed Membership today.