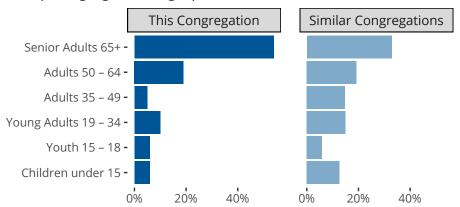

#### Statistical Profile for: Redeemer Lutheran Church

Sarnia, ON | English District | Last Reporting Year: 2023

## Ten Year Trends for the Congregation in Membership and Attendance



The dotted lines represent the average statistics of congregations with similar Confirmed Membership today.

# Comparing Age Demographics of Members



## Attendance and Annual Gains



Similar congregations are other LCMS congregations with similar Confirmed Membership to this congregation.

#### Statistical Profile for: Redeemer Lutheran Church

Sarnia, ON | English District | Last Reporting Year: 2023

### Financial Comparison with Similar Size Congregations



The curve represents the distribution of congregations with similar Confirmed Membership. The solid blue line represents the value of this congregation's current statistic. The dashed gray line represents the average value among similar congregations.

## Statistical Comparison With District and Synod

| _                             | Value Percentile District Percentile Synod |     |     | _                          | Value Percentile District Percentile Synod |     |     |