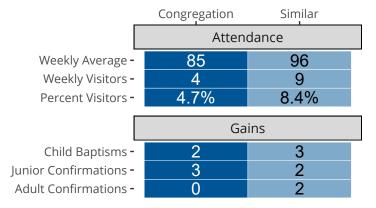

## Attendance and Annual Gains

Similar congregations are other LCMS congregations with similar Confirmed Membership to this congregation.