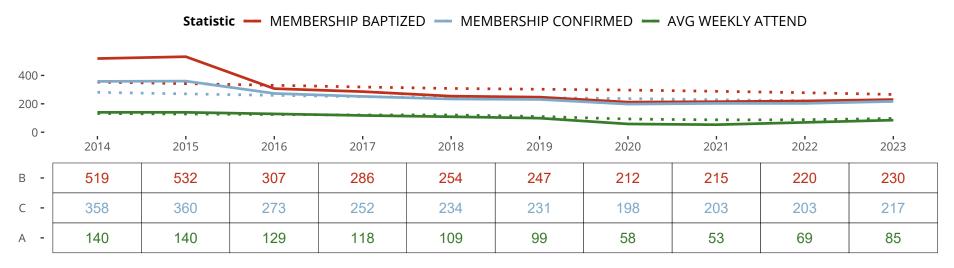

## Ten Year Trends for the Congregation in Membership and Attendance

The dotted lines represent the average statistics of congregations with similar Confirmed Membership today.