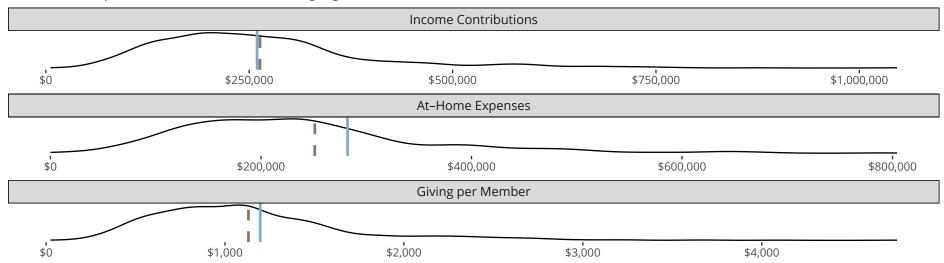

### Financial Comparison with Similar Size Congregations

The curve represents the distribution of congregations with similar Confirmed Membership. The solid blue line represents the value of this congregation's current statistic. The dashed gray line represents the average value among similar congregations.