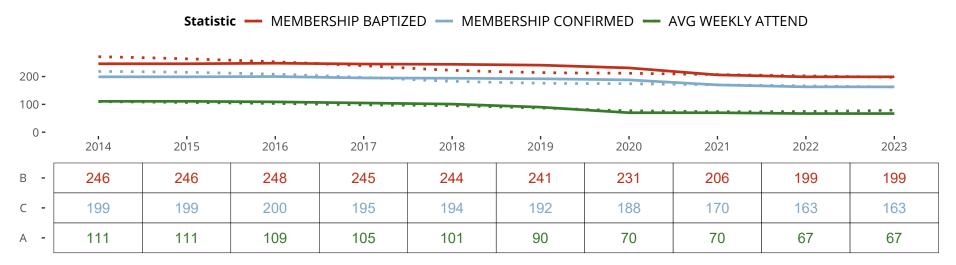

#### Statistical Profile for: Redeemer Lutheran Church

OAKMONT, PA | English District | Last Reporting Year: 2022

Ten Year Trends for the Congregation in Membership and Attendance

The dotted lines represent the average statistics of congregations with similar Confirmed Membership today.