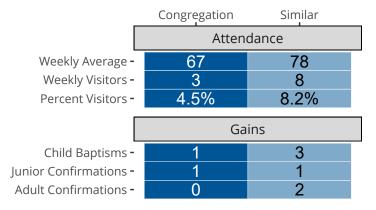

## Attendance and Annual Gains

Similar congregations are other LCMS congregations with similar Confirmed Membership to this congregation.