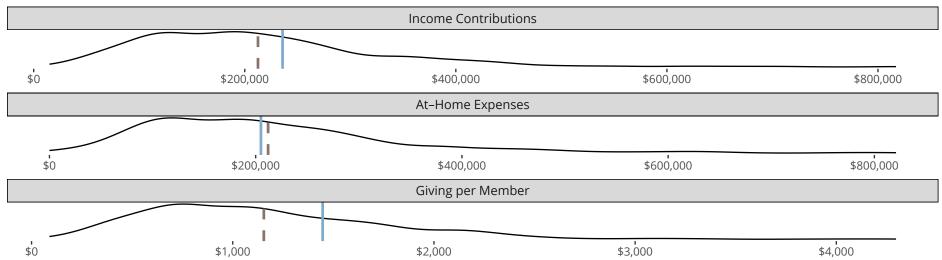

## Financial Comparison with Similar Size Congregations

The curve represents the distribution of congregations with similar Confirmed Membership. The solid blue line represents the value of this congregation's current statistic. The dashed gray line represents the average value among similar congregations.