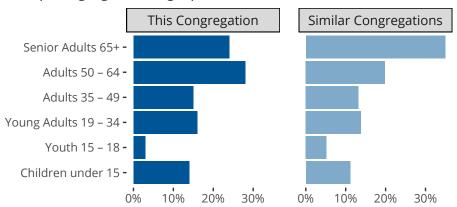

#### Statistical Profile for: Redeemer Lutheran Church

OAKMONT, PA | English District | Last Reporting Year: 2022

Ten Year Trends for the Congregation in Membership and Attendance



The dotted lines represent the average statistics of congregations with similar Confirmed Membership today.

# Comparing Age Demographics of Members



## Attendance and Annual Gains



Similar congregations are other LCMS congregations with similar Confirmed Membership to this congregation.

#### Statistical Profile for: Redeemer Lutheran Church

OAKMONT, PA | English District | Last Reporting Year: 2022

## Financial Comparison with Similar Size Congregations



The curve represents the distribution of congregations with similar Confirmed Membership. The solid blue line represents the value of this congregation's current statistic. The dashed gray line represents the average value among similar congregations.

## Statistical Comparison With District and Synod

| _                             | Value Percentile District Percentile Synod |     |     | _                          | Value Percentile District Percentile Synod |     |     |