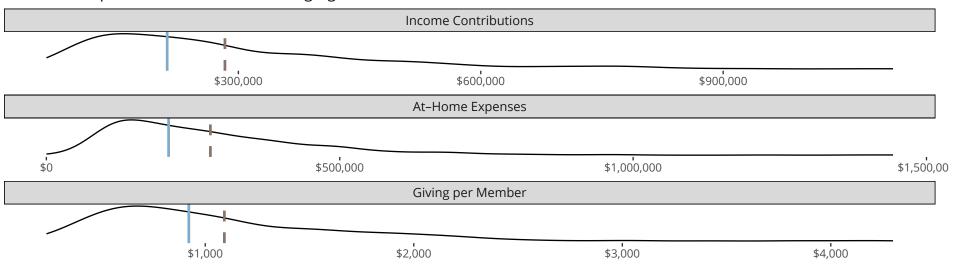

# Financial Comparison with Similar Size Congregations

The curve represents the distribution of congregations with similar Confirmed Membership. The solid blue line represents the value of this congregation's current statistic. The dashed gray line represents the average value among similar congregations.