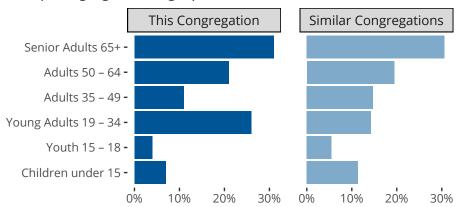

Windsor, ON | English District | Last Reporting Year: 2023

### Ten Year Trends for the Congregation in Membership and Attendance



The dotted lines represent the average statistics of congregations with similar Confirmed Membership today.

# Comparing Age Demographics of Members



## Attendance and Annual Gains



Similar congregations are other LCMS congregations with similar Confirmed Membership to this congregation.

#### Statistical Profile for: Peace Lutheran Church

Windsor, ON | English District | Last Reporting Year: 2023

# Financial Comparison with Similar Size Congregations



The curve represents the distribution of congregations with similar Confirmed Membership. The solid blue line represents the value of this congregation's current statistic. The dashed gray line represents the average value among similar congregations.

## Statistical Comparison With District and Synod

| _                             | Value Percentile District Percentile Synod |     |     | _                          | Value Percentile District Percentile Synod |     |     |
|---