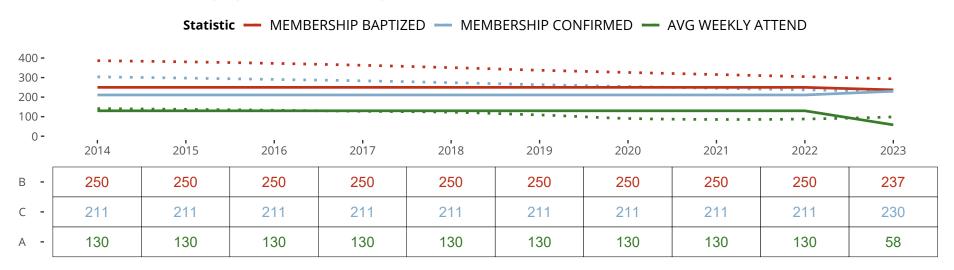

### Ten Year Trends for the Congregation in Membership and Attendance

The dotted lines represent the average statistics of congregations with similar Confirmed Membership today.