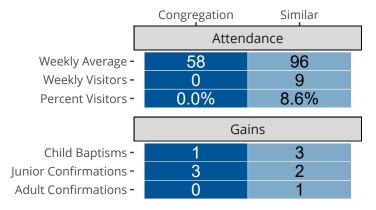

## Attendance and Annual Gains

Similar congregations are other LCMS congregations with similar Confirmed Membership to this congregation.