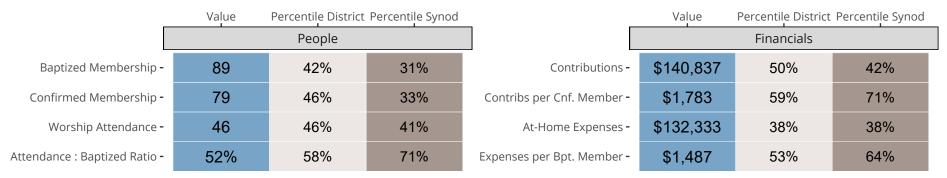

## Statistical Comparison With District and Synod

Percentile is the congregation's rank as a percentage of the whole (e.g. 50% would be the middle ranking and 99% would be the highest).

If any data on this report is missing, it most likely means the data was not reported for the given year.