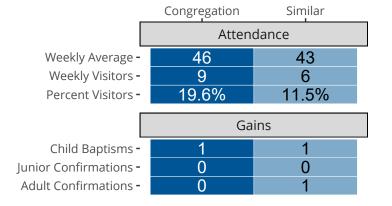

## Attendance and Annual Gains

Similar congregations are other LCMS congregations with similar Confirmed Membership to this congregation.

San Francisco, CA | English District | Last Reporting Year: 2024