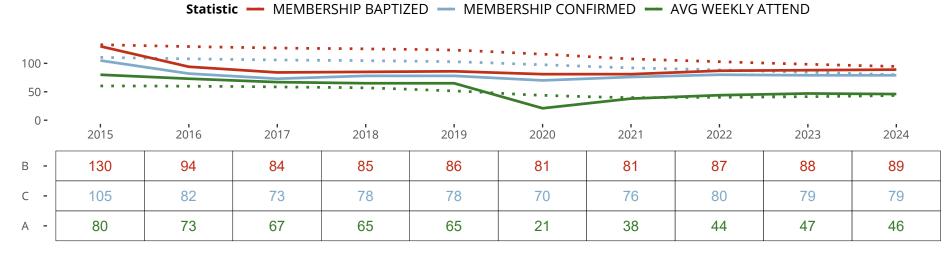

Statistical Profile for: New Life Chinese Lutheran Church

San Francisco, CA | English District | Last Reporting Year: 2024

Ten Year Trends for the Congregation in Membership and Attendance