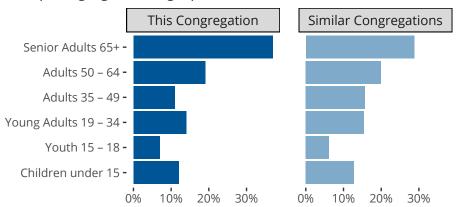

New Berlin, WI | English District | Last Reporting Year: 2023

### Ten Year Trends for the Congregation in Membership and Attendance



The dotted lines represent the average statistics of congregations with similar Confirmed Membership today.

# Comparing Age Demographics of Members



# Attendance and Annual Gains



Similar congregations are other LCMS congregations with similar Confirmed Membership to this congregation.

#### Statistical Profile for: Peace Lutheran Church

New Berlin, WI | English District | Last Reporting Year: 2023

### Financial Comparison with Similar Size Congregations



The curve represents the distribution of congregations with similar Confirmed Membership. The solid blue line represents the value of this congregation's current statistic. The dashed gray line represents the average value among similar congregations.

# Statistical Comparison With District and Synod

| _                             | Value Percentile District Percentile Synod |     |     |                            | Value Percentile District Percentile Synod |     |     |
|