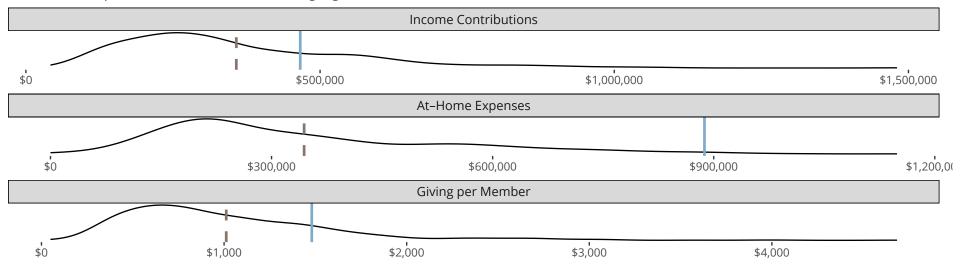

### Financial Comparison with Similar Size Congregations

The curve represents the distribution of congregations with similar Confirmed Membership. The solid blue line represents the value of this congregation's current statistic. The dashed gray line represents the average value among similar congregations.