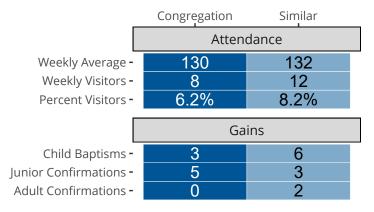

# Attendance and Annual Gains

Similar congregations are other LCMS congregations with similar Confirmed Membership to this congregation.