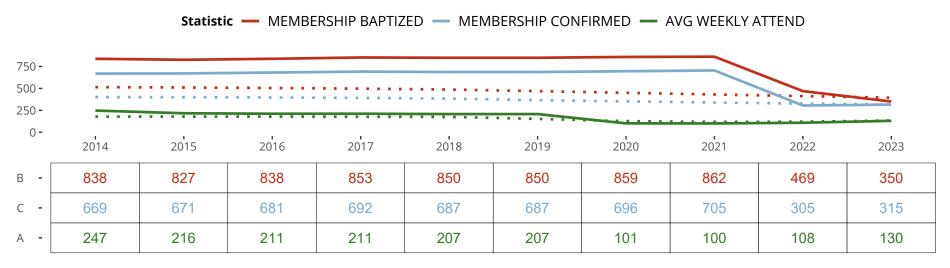

### Ten Year Trends for the Congregation in Membership and Attendance

The dotted lines represent the average statistics of congregations with similar Confirmed Membership today.