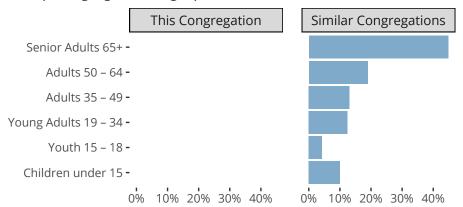

# Comparing Age Demographics of Members

# Attendance and Annual Gains

Similar congregations are other LCMS congregations with similar Confirmed Membership to this congregation.