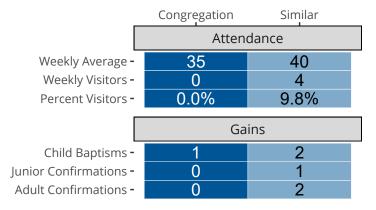

# Attendance and Annual Gains

Similar congregations are other LCMS congregations with similar Confirmed Membership to this congregation.