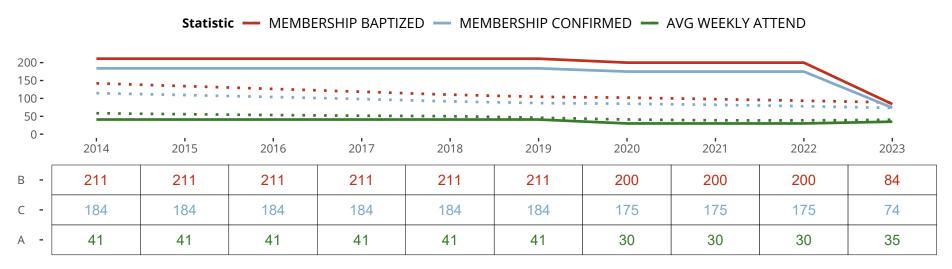

### Statistical Profile for: Zion Evangelical Lutheran Church

Detroit, MI | English District | Last Reporting Year: 2023

Ten Year Trends for the Congregation in Membership and Attendance

The dotted lines represent the average statistics of congregations with similar Confirmed Membership today.