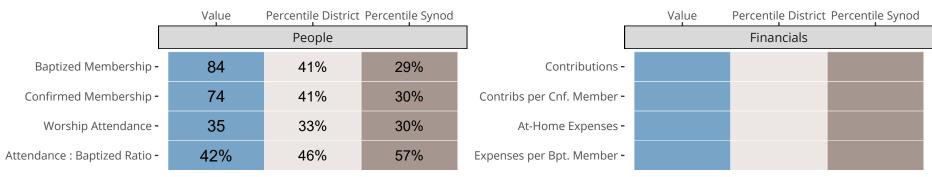

### Statistical Comparison With District and Synod

Percentile is the congregation's rank as a percentage of the whole (e.g. 50% would be the middle ranking and 99% would be the highest).

If any data on this report is missing, it most likely means the data was not reported for the given year.