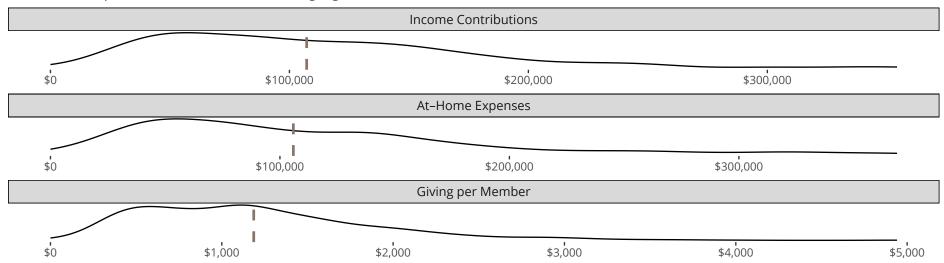

## Financial Comparison with Similar Size Congregations

The curve represents the distribution of congregations with similar Confirmed Membership. The solid blue line represents the value of this congregation's current statistic. The dashed gray line represents the average value among similar congregations.