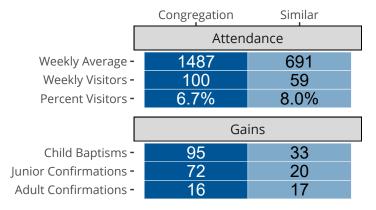

# Attendance and Annual Gains

Similar congregations are other LCMS congregations with similar Confirmed Membership to this congregation.