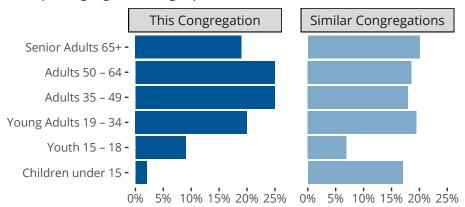

### Statistical Profile for: Hales Corners Lutheran Church

Hales Corners, WI | English District | Last Reporting Year: 2023

# Ten Year Trends for the Congregation in Membership and Attendance



The dotted lines represent the average statistics of congregations with similar Confirmed Membership today.

# Comparing Age Demographics of Members



# Attendance and Annual Gains



Similar congregations are other LCMS congregations with similar Confirmed Membership to this congregation.

### Statistical Profile for: Hales Corners Lutheran Church

Hales Corners, WI | English District | Last Reporting Year: 2023

### Financial Comparison with Similar Size Congregations



The curve represents the distribution of congregations with similar Confirmed Membership. The solid blue line represents the value of this congregation's current statistic. The dashed gray line represents the average value among similar congregations.

# Statistical Comparison With District and Synod

| _                             | Value Percentile District Percentile Synod |     |     | _                          | Value Percentile District Percentile Synod |