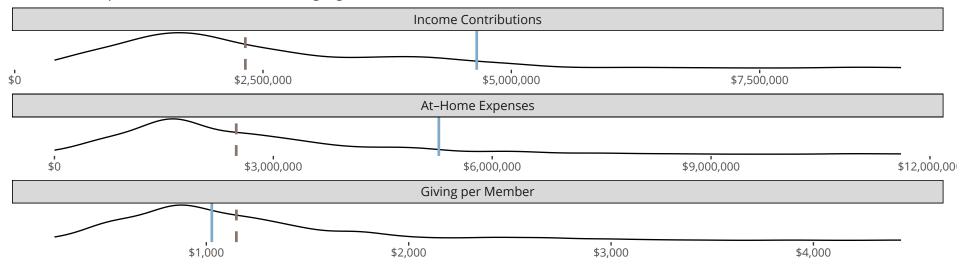

### Financial Comparison with Similar Size Congregations

The curve represents the distribution of congregations with similar Confirmed Membership. The solid blue line represents the value of this congregation's current statistic. The dashed gray line represents the average value among similar congregations.