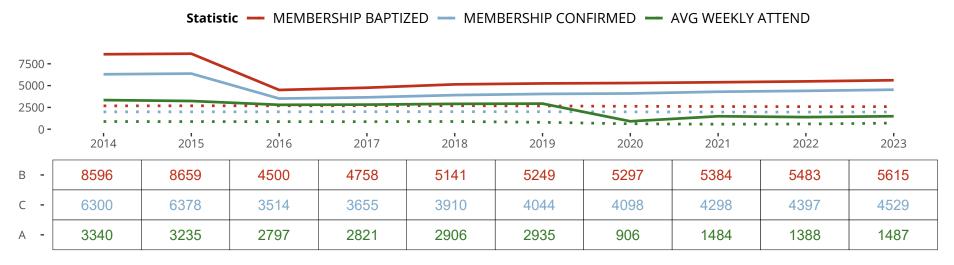

# Ten Year Trends for the Congregation in Membership and Attendance

The dotted lines represent the average statistics of congregations with similar Confirmed Membership today.