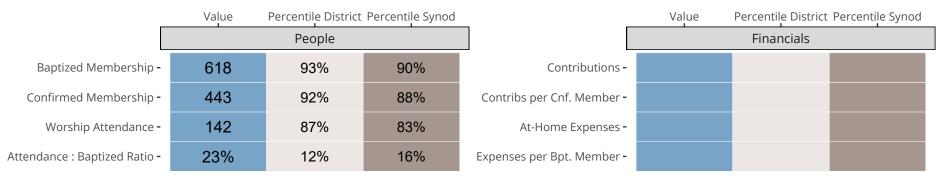

## Statistical Comparison With District and Synod

Percentile is the congregation's rank as a percentage of the whole (e.g. 50% would be the middle ranking and 99% would be the highest).

If any data on this report is missing, it most likely means the data was not reported for the given year.