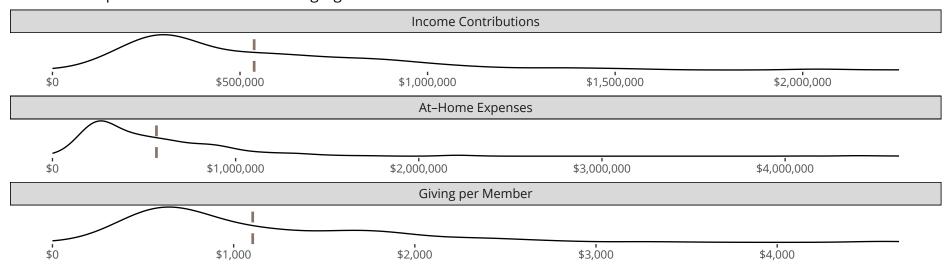

### Financial Comparison with Similar Size Congregations

The curve represents the distribution of congregations with similar Confirmed Membership. The solid blue line represents the value of this congregation's current statistic. The dashed gray line represents the average value among similar congregations.