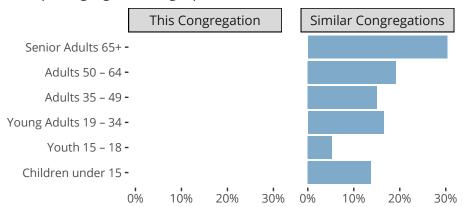

# Comparing Age Demographics of Members

# Attendance and Annual Gains

Similar congregations are other LCMS congregations with similar Confirmed Membership to this congregation.