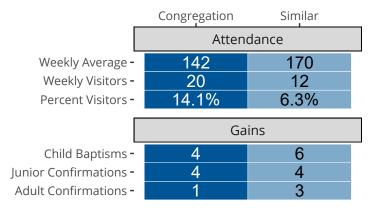

# Attendance and Annual Gains

Similar congregations are other LCMS congregations with similar Confirmed Membership to this congregation.