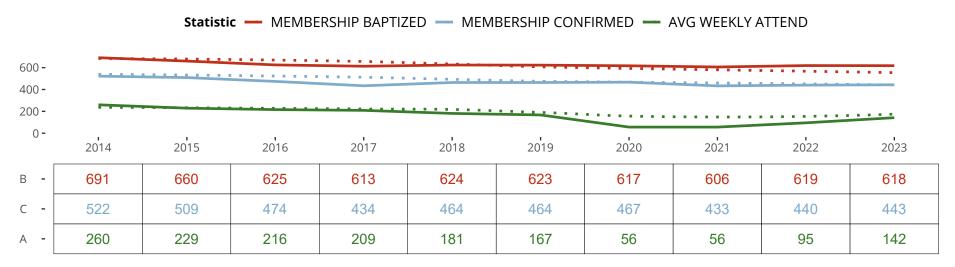

## Ten Year Trends for the Congregation in Membership and Attendance

The dotted lines represent the average statistics of congregations with similar Confirmed Membership today.