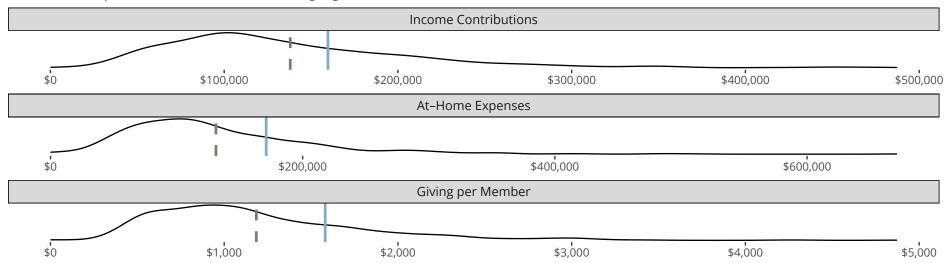

#### Financial Comparison with Similar Size Congregations

The curve represents the distribution of congregations with similar Confirmed Membership. The solid blue line represents the value of this congregation's current statistic. The dashed gray line represents the average value among similar congregations.