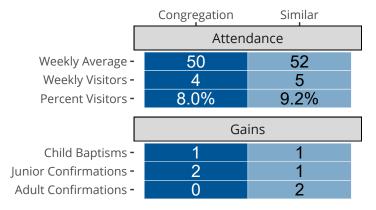

## Attendance and Annual Gains

Similar congregations are other LCMS congregations with similar Confirmed Membership to this congregation.