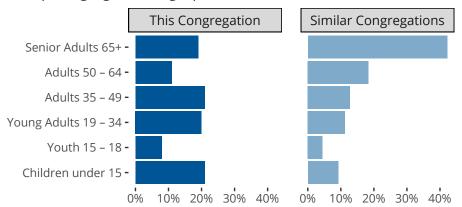

#### Statistical Profile for: Faith Lutheran Church

Watertown, WI | English District | Last Reporting Year: 2023

#### Ten Year Trends for the Congregation in Membership and Attendance



The dotted lines represent the average statistics of congregations with similar Confirmed Membership today.

# Comparing Age Demographics of Members



## Attendance and Annual Gains



Similar congregations are other LCMS congregations with similar Confirmed Membership to this congregation.

#### Statistical Profile for: Faith Lutheran Church

Watertown, WI | English District | Last Reporting Year: 2023

#### Financial Comparison with Similar Size Congregations



The curve represents the distribution of congregations with similar Confirmed Membership. The solid blue line represents the value of this congregation's current statistic. The dashed gray line represents the average value among similar congregations.

## Statistical Comparison With District and Synod

| _                             | Value Percentile District Percentile Synod |     |     | _                          | Value Percentile District Percentile Synod |     |     |