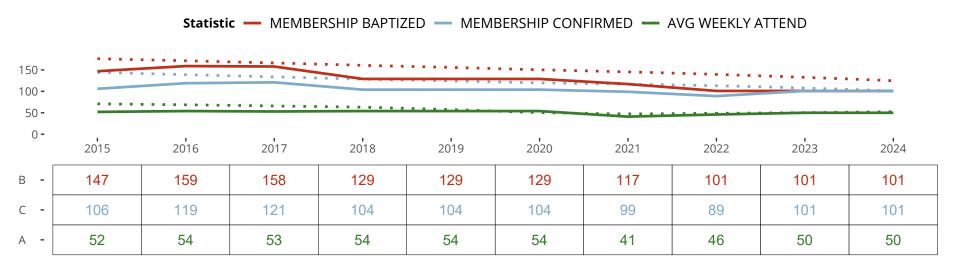

#### Ten Year Trends for the Congregation in Membership and Attendance

The dotted lines represent the average statistics of congregations with similar Confirmed Membership today.