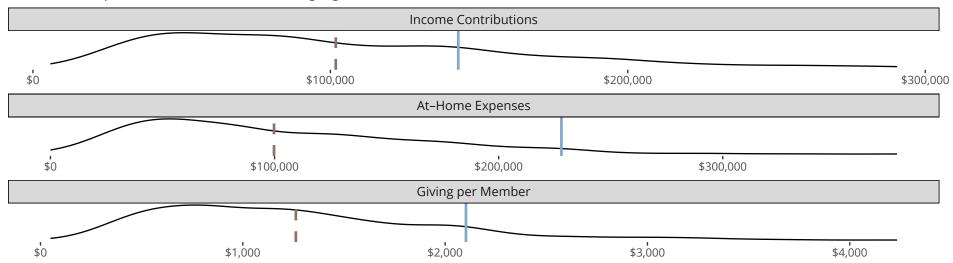

### Financial Comparison with Similar Size Congregations

The curve represents the distribution of congregations with similar Confirmed Membership. The solid blue line represents the value of this congregation's current statistic. The dashed gray line represents the average value among similar congregations.