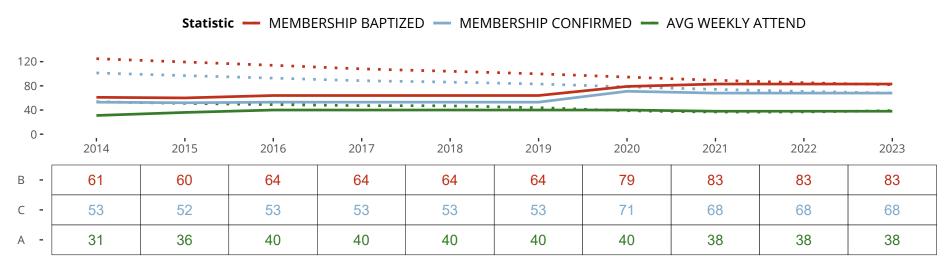

### Ten Year Trends for the Congregation in Membership and Attendance

The dotted lines represent the average statistics of congregations with similar Confirmed Membership today.