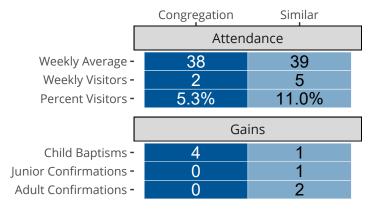

## Attendance and Annual Gains

Similar congregations are other LCMS congregations with similar Confirmed Membership to this congregation.