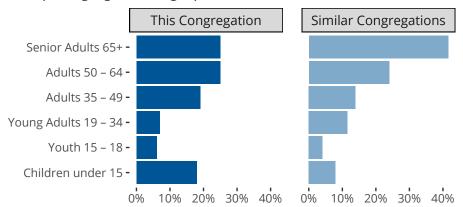

#### Statistical Profile for: Gloria Dei Lutheran Church

Blue Bell, PA | English District | Last Reporting Year: 2021

### Ten Year Trends for the Congregation in Membership and Attendance



The dotted lines represent the average statistics of congregations with similar Confirmed Membership today.

# Comparing Age Demographics of Members



## Attendance and Annual Gains



Similar congregations are other LCMS congregations with similar Confirmed Membership to this congregation.

#### Statistical Profile for: Gloria Dei Lutheran Church

Blue Bell, PA | English District | Last Reporting Year: 2021

### Financial Comparison with Similar Size Congregations



The curve represents the distribution of congregations with similar Confirmed Membership. The solid blue line represents the value of this congregation's current statistic. The dashed gray line represents the average value among similar congregations.

## Statistical Comparison With District and Synod

| _                             | Value Percentile District Percentile Synod |     |     | _                          | Value Percentile District Percentile Synod |     |