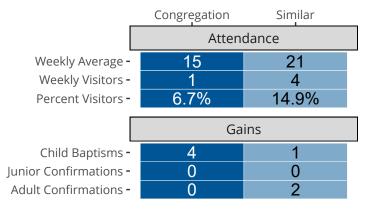

# Attendance and Annual Gains

Similar congregations are other LCMS congregations with similar Confirmed Membership to this congregation.