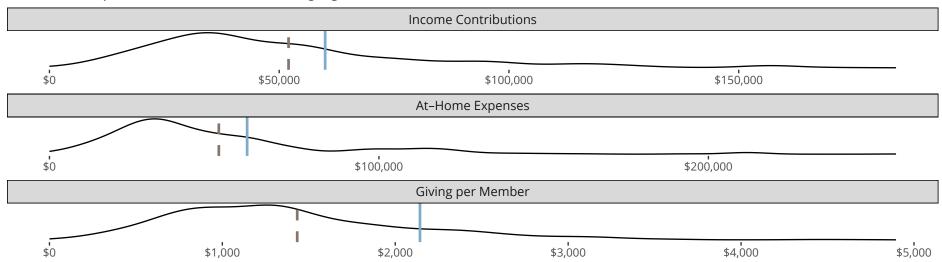

# Financial Comparison with Similar Size Congregations

The curve represents the distribution of congregations with similar Confirmed Membership. The solid blue line represents the value of this congregation's current statistic. The dashed gray line represents the average value among similar congregations.