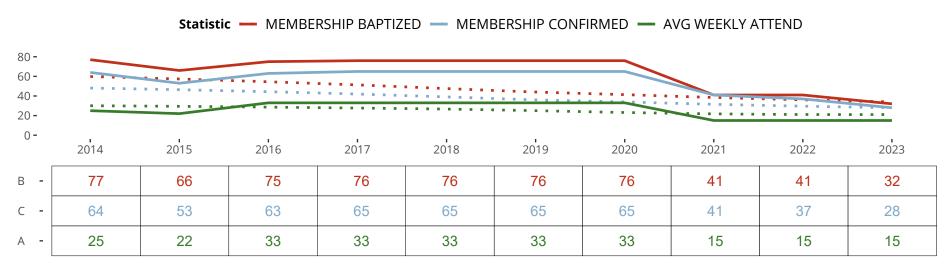

# Ten Year Trends for the Congregation in Membership and Attendance

The dotted lines represent the average statistics of congregations with similar Confirmed Membership today.