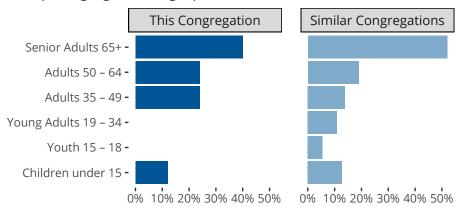

### Statistical Profile for: Christ Lutheran Church

Lake Mills, WI | English District | Last Reporting Year: 2023

# Ten Year Trends for the Congregation in Membership and Attendance



The dotted lines represent the average statistics of congregations with similar Confirmed Membership today.

# Comparing Age Demographics of Members



# Attendance and Annual Gains



Similar congregations are other LCMS congregations with similar Confirmed Membership to this congregation.

### Statistical Profile for: Christ Lutheran Church

Lake Mills, WI | English District | Last Reporting Year: 2023

# Financial Comparison with Similar Size Congregations



The curve represents the distribution of congregations with similar Confirmed Membership. The solid blue line represents the value of this congregation's current statistic. The dashed gray line represents the average value among similar congregations.

# Statistical Comparison With District and Synod

|                               | Value Percentile District Percentile Synod |     |     |                            | Value Percentile District Percentile Synod |     |     |
|--