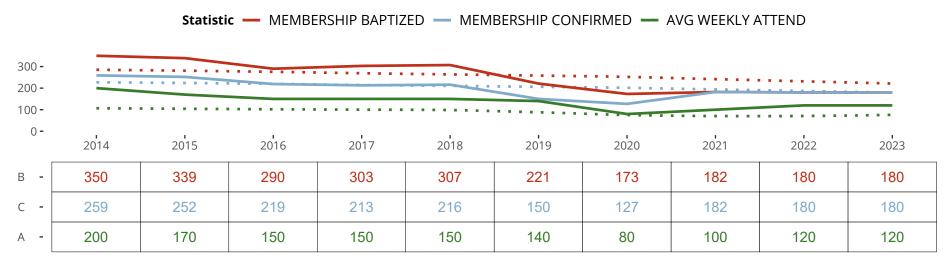

### Ten Year Trends for the Congregation in Membership and Attendance

The dotted lines represent the average statistics of congregations with similar Confirmed Membership today.