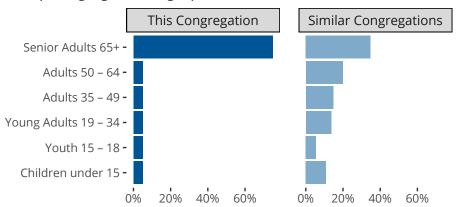

#### Statistical Profile for: First Lutheran Church

El Cajon, CA | English District | Last Reporting Year: 2022

### Ten Year Trends for the Congregation in Membership and Attendance



The dotted lines represent the average statistics of congregations with similar Confirmed Membership today.

## Comparing Age Demographics of Members



# Attendance and Annual Gains



Similar congregations are other LCMS congregations with similar Confirmed Membership to this congregation.

#### Statistical Profile for: First Lutheran Church

El Cajon, CA | English District | Last Reporting Year: 2022

### Financial Comparison with Similar Size Congregations



The curve represents the distribution of congregations with similar Confirmed Membership. The solid blue line represents the value of this congregation's current statistic. The dashed gray line represents the average value among similar congregations.

# Statistical Comparison With District and Synod

| _                             | Value Percentile District Percentile Synod |     |     | _                          | Value Percentile District Percentile Synod |     |     |
|--