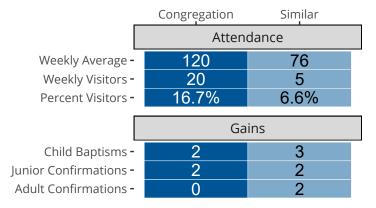

# Attendance and Annual Gains

Similar congregations are other LCMS congregations with similar Confirmed Membership to this congregation.