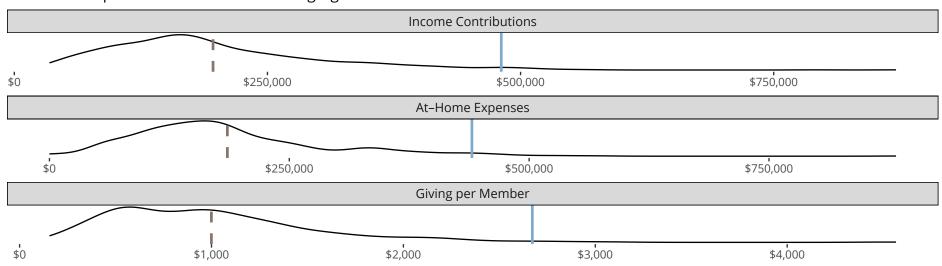

### Financial Comparison with Similar Size Congregations

The curve represents the distribution of congregations with similar Confirmed Membership. The solid blue line represents the value of this congregation's current statistic. The dashed gray line represents the average value among similar congregations.