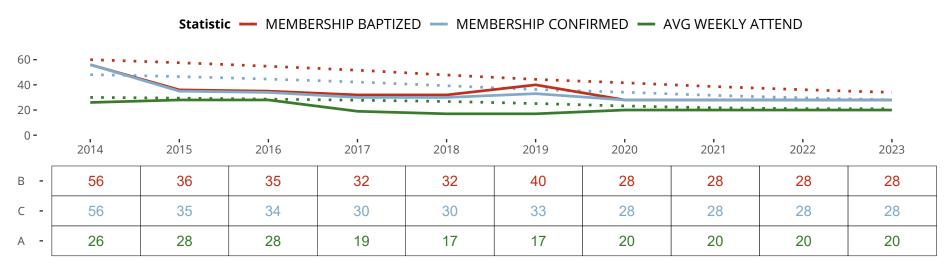

#### Statistical Profile for: Borrego Lutheran Church

Borrego Springs, CA | English District | Last Reporting Year: 2020

Ten Year Trends for the Congregation in Membership and Attendance

The dotted lines represent the average statistics of congregations with similar Confirmed Membership today.