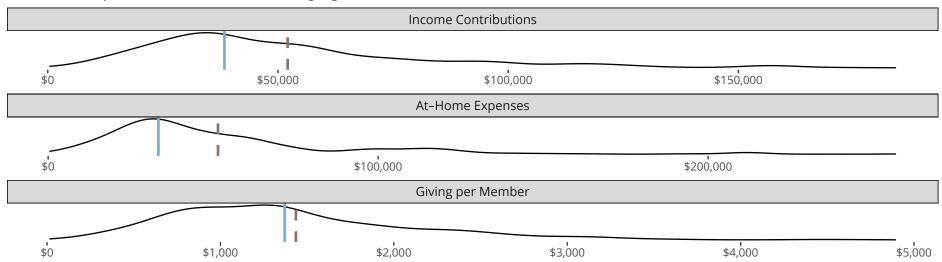

### Financial Comparison with Similar Size Congregations

The curve represents the distribution of congregations with similar Confirmed Membership. The solid blue line represents the value of this congregation's current statistic. The dashed gray line represents the average value among similar congregations.