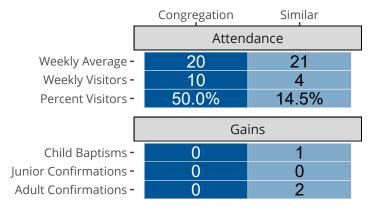

## Attendance and Annual Gains

Similar congregations are other LCMS congregations with similar Confirmed Membership to this congregation.