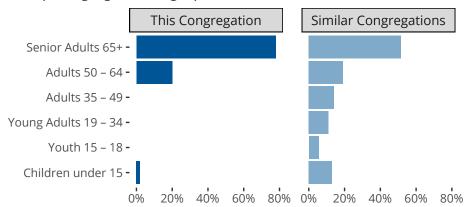

#### Statistical Profile for: Borrego Lutheran Church

Borrego Springs, CA | English District | Last Reporting Year: 2020

Ten Year Trends for the Congregation in Membership and Attendance



The dotted lines represent the average statistics of congregations with similar Confirmed Membership today.

# Comparing Age Demographics of Members



## Attendance and Annual Gains



Similar congregations are other LCMS congregations with similar Confirmed Membership to this congregation.

#### Statistical Profile for: Borrego Lutheran Church

Borrego Springs, CA | English District | Last Reporting Year: 2020

### Financial Comparison with Similar Size Congregations



The curve represents the distribution of congregations with similar Confirmed Membership. The solid blue line represents the value of this congregation's current statistic. The dashed gray line represents the average value among similar congregations.

## Statistical Comparison With District and Synod

| _                             | Value Percentile District Percentile Synod |     |     | _                          | Value Percentile District Percentile Synod |