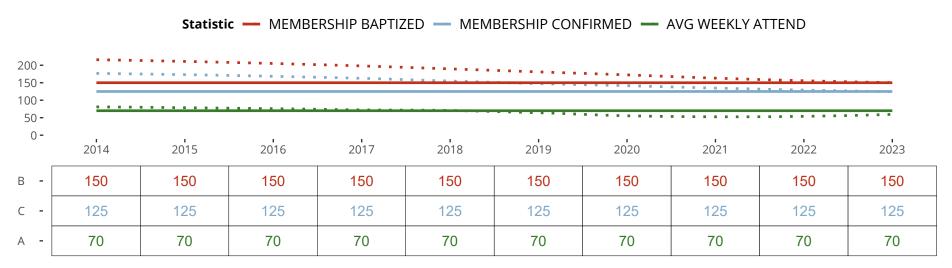

#### Statistical Profile for: Chatham Fields Lutheran Church

Chicago, IL | English District | Last Reporting Year: 2014

Ten Year Trends for the Congregation in Membership and Attendance

The dotted lines represent the average statistics of congregations with similar Confirmed Membership today.