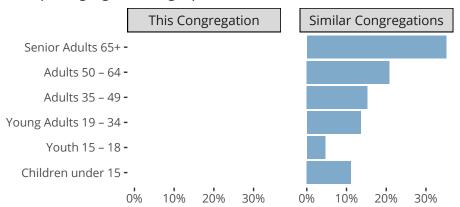

#### Statistical Profile for: Chatham Fields Lutheran Church

Chicago, IL | English District | Last Reporting Year: 2014

Ten Year Trends for the Congregation in Membership and Attendance



The dotted lines represent the average statistics of congregations with similar Confirmed Membership today.

# Comparing Age Demographics of Members



## Attendance and Annual Gains



Similar congregations are other LCMS congregations with similar Confirmed Membership to this congregation.

### Statistical Profile for: Chatham Fields Lutheran Church

Chicago, IL | English District | Last Reporting Year: 2014

### Financial Comparison with Similar Size Congregations



The curve represents the distribution of congregations with similar Confirmed Membership. The solid blue line represents the value of this congregation's current statistic. The dashed gray line represents the average value among similar congregations.

### Statistical Comparison With District and Synod

| _                             | Value  | Percentile District | Percentile Synod | _                          | Value Percentile District Percentile Synod |  |  |
|-----