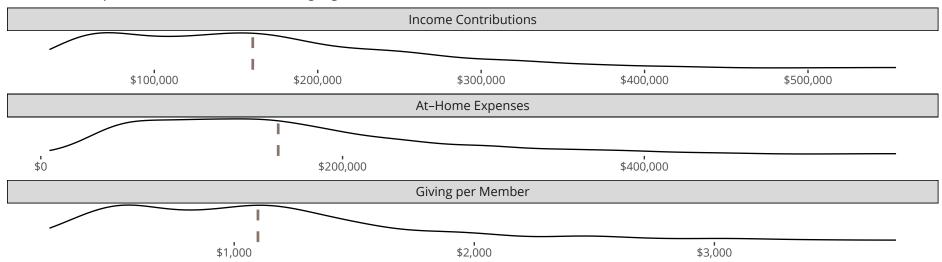

### Financial Comparison with Similar Size Congregations

The curve represents the distribution of congregations with similar Confirmed Membership. The solid blue line represents the value of this congregation's current statistic. The dashed gray line represents the average value among similar congregations.