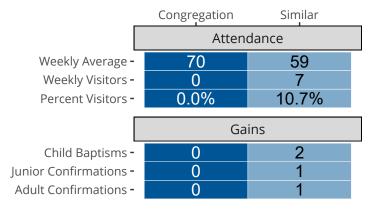

## Attendance and Annual Gains

Similar congregations are other LCMS congregations with similar Confirmed Membership to this congregation.