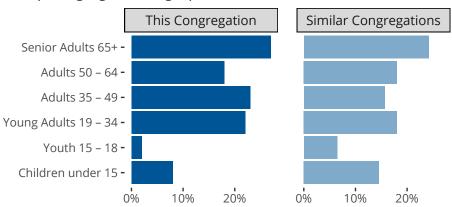

#### Statistical Profile for: Chapel Of The Cross Lutheran Church

Saint Louis County, MO | English District | Last Reporting Year: 2023

#### Ten Year Trends for the Congregation in Membership and Attendance



The dotted lines represent the average statistics of congregations with similar Confirmed Membership today.

# Comparing Age Demographics of Members



## Attendance and Annual Gains



Similar congregations are other LCMS congregations with similar Confirmed Membership to this congregation.

#### Statistical Profile for: Chapel Of The Cross Lutheran Church

Saint Louis County, MO | English District | Last Reporting Year: 2023

#### Financial Comparison with Similar Size Congregations



The curve represents the distribution of congregations with similar Confirmed Membership. The solid blue line represents the value of this congregation's current statistic. The dashed gray line represents the average value among similar congregations.

## Statistical Comparison With District and Synod

| _                             | Value Percentile District Percentile Synod |     |     | _                          | Value Percentile District Percent