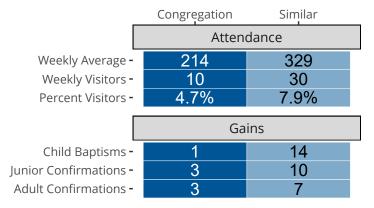

## Attendance and Annual Gains

Similar congregations are other LCMS congregations with similar Confirmed Membership to this congregation.