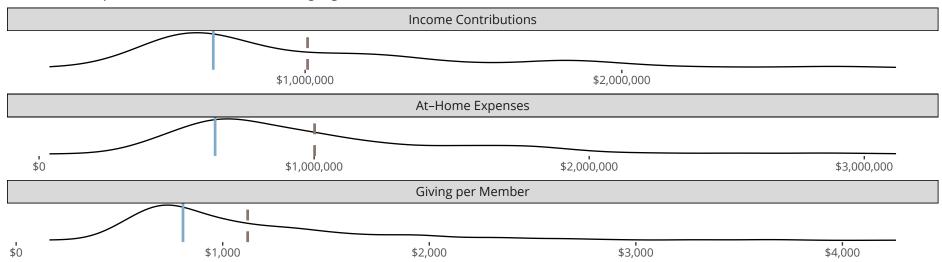

#### Financial Comparison with Similar Size Congregations

The curve represents the distribution of congregations with similar Confirmed Membership. The solid blue line represents the value of this congregation's current statistic. The dashed gray line represents the average value among similar congregations.