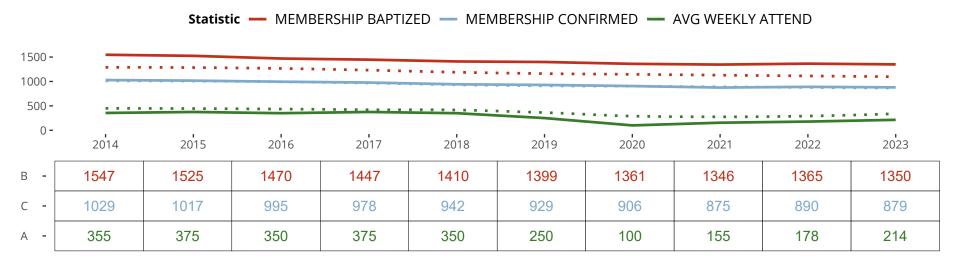

#### Ten Year Trends for the Congregation in Membership and Attendance

The dotted lines represent the average statistics of congregations with similar Confirmed Membership today.