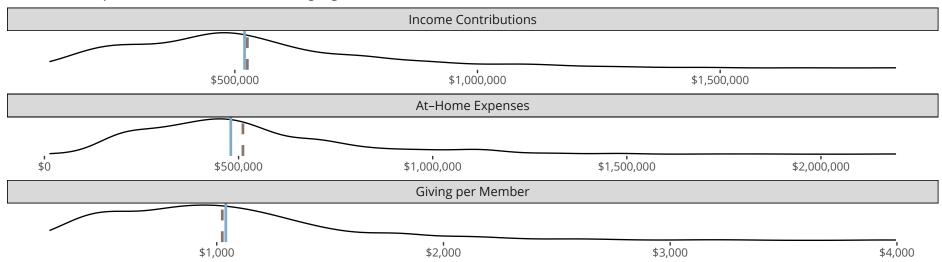

### Financial Comparison with Similar Size Congregations

The curve represents the distribution of congregations with similar Confirmed Membership. The solid blue line represents the value of this congregation's current statistic. The dashed gray line represents the average value among similar congregations.