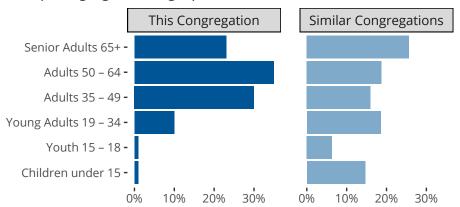

Redford Township, MI | English District | Last Reporting Year: 2022

### Ten Year Trends for the Congregation in Membership and Attendance



The dotted lines represent the average statistics of congregations with similar Confirmed Membership today.

# Comparing Age Demographics of Members



# Attendance and Annual Gains



Similar congregations are other LCMS congregations with similar Confirmed Membership to this congregation.

#### Statistical Profile for: Grace Lutheran Church

Redford Township, MI | English District | Last Reporting Year: 2022

### Financial Comparison with Similar Size Congregations



The curve represents the distribution of congregations with similar Confirmed Membership. The solid blue line represents the value of this congregation's current statistic. The dashed gray line represents the average value among similar congregations.

# Statistical Comparison With District and Synod

| _                             | Value Percentile District Percentile Synod |     |     |                            | Value Percentile District Percentile Synod |     |