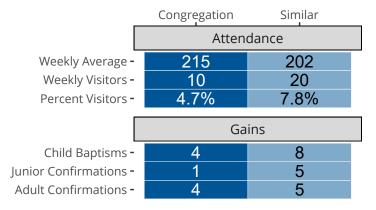

# Attendance and Annual Gains

Similar congregations are other LCMS congregations with similar Confirmed Membership to this congregation.