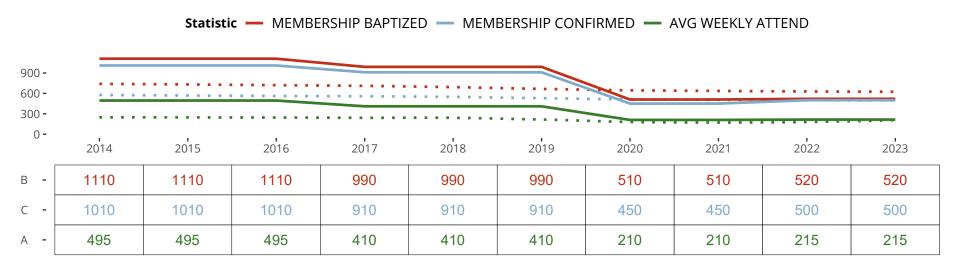

### Ten Year Trends for the Congregation in Membership and Attendance

The dotted lines represent the average statistics of congregations with similar Confirmed Membership today.