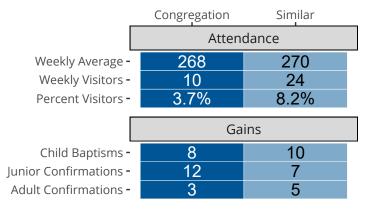

# Attendance and Annual Gains

Similar congregations are other LCMS congregations with similar Confirmed Membership to this congregation.