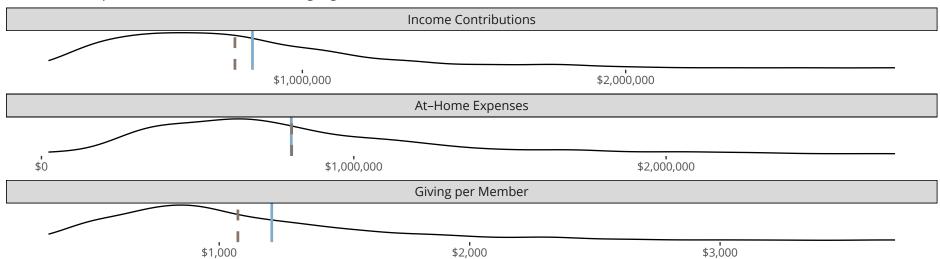

### Financial Comparison with Similar Size Congregations

The curve represents the distribution of congregations with similar Confirmed Membership. The solid blue line represents the value of this congregation's current statistic. The dashed gray line represents the average value among similar congregations.