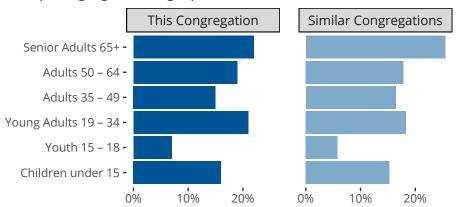

#### Statistical Profile for: Beautiful Savior Lutheran Church

Lees Summit, MO | English District | Last Reporting Year: 2023

## Ten Year Trends for the Congregation in Membership and Attendance



The dotted lines represent the average statistics of congregations with similar Confirmed Membership today.

# Comparing Age Demographics of Members



# Attendance and Annual Gains



Similar congregations are other LCMS congregations with similar Confirmed Membership to this congregation.

#### Statistical Profile for: Beautiful Savior Lutheran Church

Lees Summit, MO | English District | Last Reporting Year: 2023

### Financial Comparison with Similar Size Congregations



The curve represents the distribution of congregations with similar Confirmed Membership. The solid blue line represents the value of this congregation's current statistic. The dashed gray line represents the average value among similar congregations.

## Statistical Comparison With District and Synod

| _                             | Value Percentile District Percentile Synod |     |     |                            | Value Percentile District Percentile Synod |