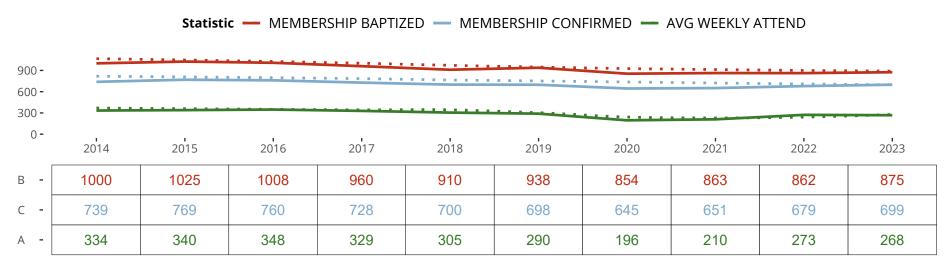

## Ten Year Trends for the Congregation in Membership and Attendance

The dotted lines represent the average statistics of congregations with similar Confirmed Membership today.