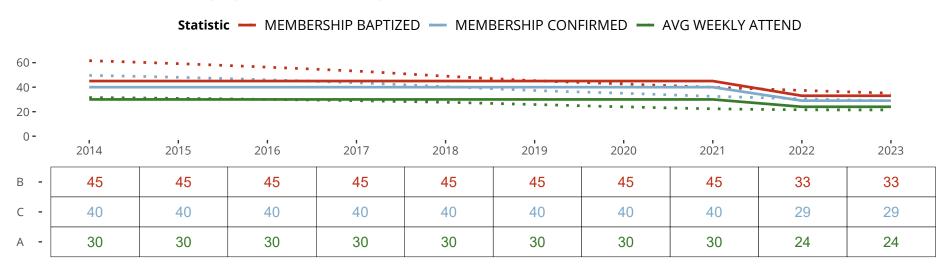

#### Statistical Profile for: The English Evangelical Lutheran Church of the Redeemer

Saint Albans, NY | English District | Last Reporting Year: 2022

Ten Year Trends for the Congregation in Membership and Attendance

The dotted lines represent the average statistics of congregations with similar Confirmed Membership today.