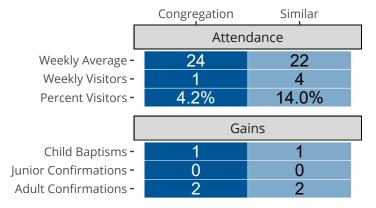

## Attendance and Annual Gains

Similar congregations are other LCMS congregations with similar Confirmed Membership to this congregation.