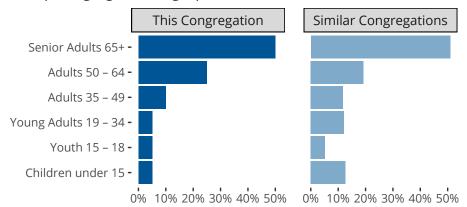

#### Statistical Profile for: The English Evangelical Lutheran Church of the Redeemer

Saint Albans, NY | English District | Last Reporting Year: 2022

Ten Year Trends for the Congregation in Membership and Attendance



The dotted lines represent the average statistics of congregations with similar Confirmed Membership today.

# Comparing Age Demographics of Members



## Attendance and Annual Gains



Similar congregations are other LCMS congregations with similar Confirmed Membership to this congregation.

#### Statistical Profile for: The English Evangelical Lutheran Church of the Redeemer

Saint Albans, NY | English District | Last Reporting Year: 2022

## Financial Comparison with Similar Size Congregations



The curve represents the distribution of congregations with similar Confirmed Membership. The solid blue line represents the value of this congregation's current statistic. The dashed gray line represents the average value among similar congregations.

## Statistical Comparison With District and Synod

| _                             | Value Percentile District Percentile Synod |     |     | _                          | Value Percentile Dist