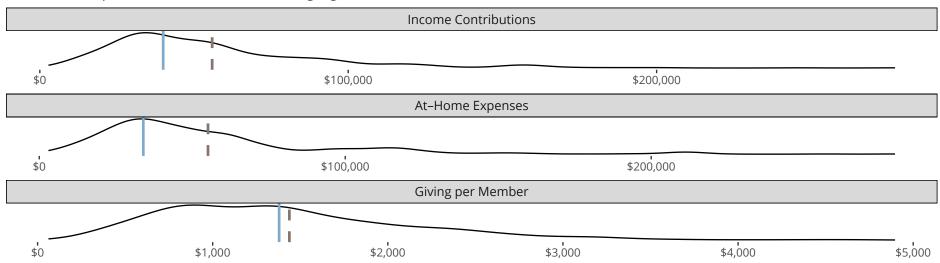

## Financial Comparison with Similar Size Congregations

The curve represents the distribution of congregations with similar Confirmed Membership. The solid blue line represents the value of this congregation's current statistic. The dashed gray line represents the average value among similar congregations.