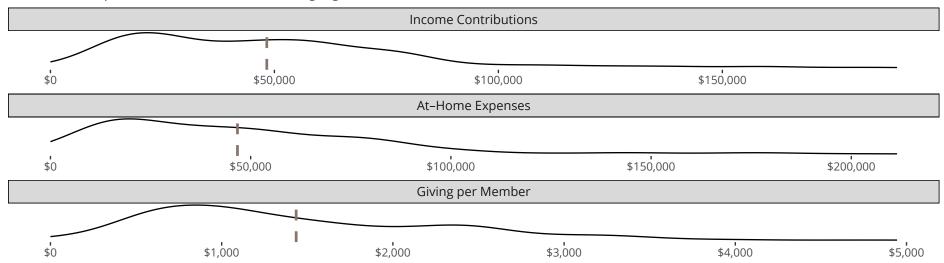

### Financial Comparison with Similar Size Congregations

The curve represents the distribution of congregations with similar Confirmed Membership. The solid blue line represents the value of this congregation's current statistic. The dashed gray line represents the average value among similar congregations.