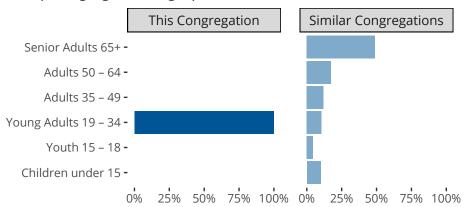

Cleveland, OH | English District | Last Reporting Year: 2018

Ten Year Trends for the Congregation in Membership and Attendance



The dotted lines represent the average statistics of congregations with similar Confirmed Membership today.

# Comparing Age Demographics of Members



## Attendance and Annual Gains



Similar congregations are other LCMS congregations with similar Confirmed Membership to this congregation.

#### Statistical Profile for: Iglesia Cristiana Hispana Lutheran Church

Cleveland, OH | English District | Last Reporting Year: 2018

### Financial Comparison with Similar Size Congregations



The curve represents the distribution of congregations with similar Confirmed Membership. The solid blue line represents the value of this congregation's current statistic. The dashed gray line represents the average value among similar congregations.

## Statistical Comparison With District and Synod

| _                             | Value Percentile District Percentile Synod |     |     | _                          | Value Percentile District Percentile