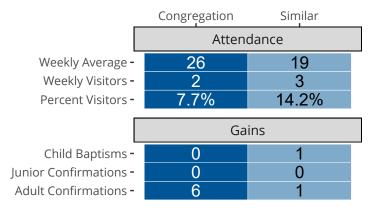

## Attendance and Annual Gains

Similar congregations are other LCMS congregations with similar Confirmed Membership to this congregation.