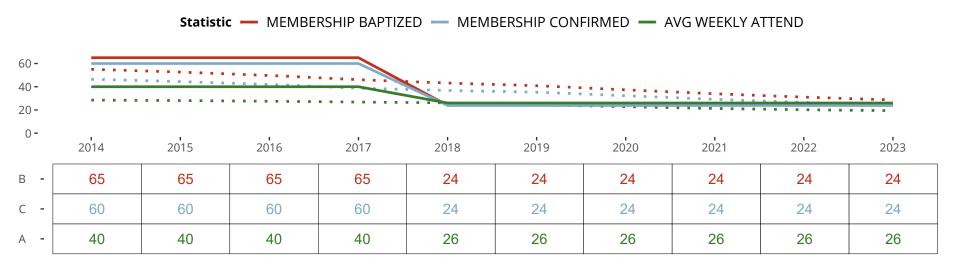

Cleveland, OH | English District | Last Reporting Year: 2018

Ten Year Trends for the Congregation in Membership and Attendance

The dotted lines represent the average statistics of congregations with similar Confirmed Membership today.