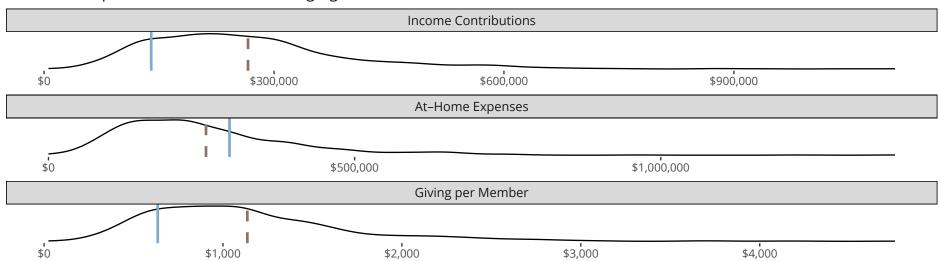

# Financial Comparison with Similar Size Congregations

The curve represents the distribution of congregations with similar Confirmed Membership. The solid blue line represents the value of this congregation's current statistic. The dashed gray line represents the average value among similar congregations.