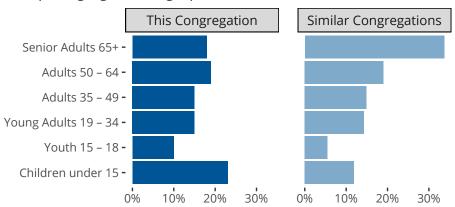

### Statistical Profile for: Hope Lutheran Church

Hastings, MN | English District | Last Reporting Year: 2022

### Ten Year Trends for the Congregation in Membership and Attendance



The dotted lines represent the average statistics of congregations with similar Confirmed Membership today.

# Comparing Age Demographics of Members



# Attendance and Annual Gains



Similar congregations are other LCMS congregations with similar Confirmed Membership to this congregation.

### Statistical Profile for: Hope Lutheran Church

Hastings, MN | English District | Last Reporting Year: 2022

# Financial Comparison with Similar Size Congregations



The curve represents the distribution of congregations with similar Confirmed Membership. The solid blue line represents the value of this congregation's current statistic. The dashed gray line represents the average value among similar congregations.

# Statistical Comparison With District and Synod

| _                             | Value Percentile District Percentile Synod |     |     | _                          | Value Percentile District Percentile Synod |     |     |
|------