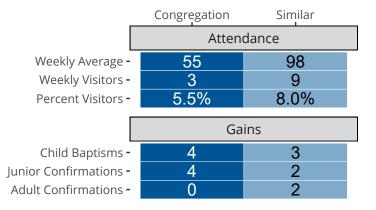

# Attendance and Annual Gains

Similar congregations are other LCMS congregations with similar Confirmed Membership to this congregation.