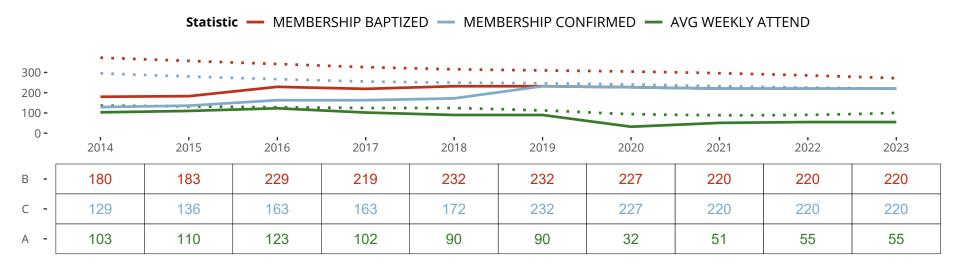

### Ten Year Trends for the Congregation in Membership and Attendance

The dotted lines represent the average statistics of congregations with similar Confirmed Membership today.