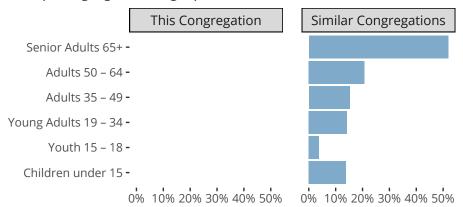

#### Statistical Profile for: New Jersey Korean Cho Won Lutheran Church

Palisades Park, NJ | English District | Last Reporting Year: 2016

Ten Year Trends for the Congregation in Membership and Attendance



The dotted lines represent the average statistics of congregations with similar Confirmed Membership today.

# Comparing Age Demographics of Members



## Attendance and Annual Gains



Similar congregations are other LCMS congregations with similar Confirmed Membership to this congregation.

#### Statistical Profile for: New Jersey Korean Cho Won Lutheran Church

Palisades Park, NJ | English District | Last Reporting Year: 2016

### Financial Comparison with Similar Size Congregations



The curve represents the distribution of congregations with similar Confirmed Membership. The solid blue line represents the value of this congregation's current statistic. The dashed gray line represents the average value among similar congregations.

### Statistical Comparison With District and Synod

| _                             | Value Percentile District Percentile Synod |     |     | _                          | Value Percentile District Perce