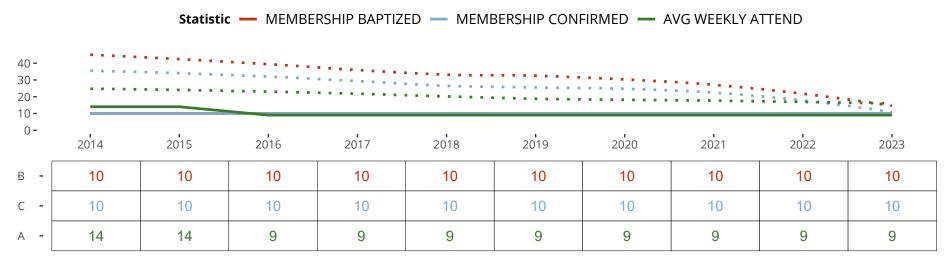

#### Statistical Profile for: New Jersey Korean Cho Won Lutheran Church

Palisades Park, NJ | English District | Last Reporting Year: 2016

Ten Year Trends for the Congregation in Membership and Attendance

The dotted lines represent the average statistics of congregations with similar Confirmed Membership today.