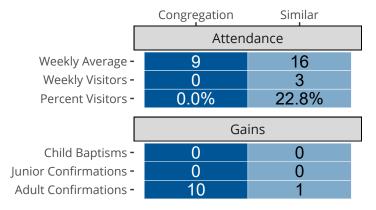

## Attendance and Annual Gains

Similar congregations are other LCMS congregations with similar Confirmed Membership to this congregation.