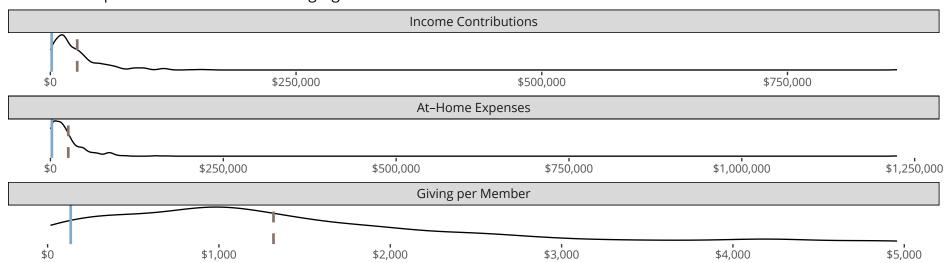

### Financial Comparison with Similar Size Congregations

The curve represents the distribution of congregations with similar Confirmed Membership. The solid blue line represents the value of this congregation's current statistic. The dashed gray line represents the average value among similar congregations.