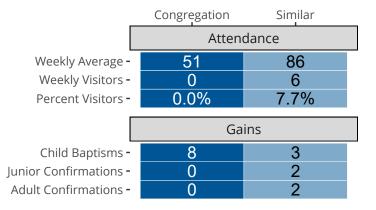

## Attendance and Annual Gains

Similar congregations are other LCMS congregations with similar Confirmed Membership to this congregation.

Arlington Heights, IL | English District | Last Reporting Year: 2021