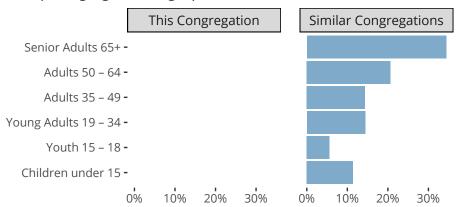

#### Statistical Profile for: Faith Lutheran Church

Arlington Heights, IL | English District | Last Reporting Year: 2021

# Ten Year Trends for the Congregation in Membership and Attendance



The dotted lines represent the average statistics of congregations with similar Confirmed Membership today.

# Comparing Age Demographics of Members



## Attendance and Annual Gains



Similar congregations are other LCMS congregations with similar Confirmed Membership to this congregation.

Arlington Heights, IL | English District | Last Reporting Year: 2021

#### Financial Comparison with Similar Size Congregations



The curve represents the distribution of congregations with similar Confirmed Membership. The solid blue line represents the value of this congregation's current statistic. The dashed gray line represents the average value among similar congregations.

### Statistical Comparison With District and Synod

| _                             | Value  | Value Percentile District Percentile Synod |     |                            | Value      | e Percentile District Percentile Synod |  |
|-------------------------------|-------