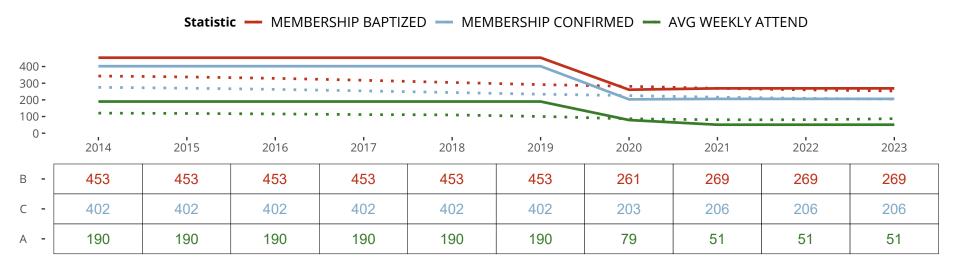

# Ten Year Trends for the Congregation in Membership and Attendance

The dotted lines represent the average statistics of congregations with similar Confirmed Membership today.