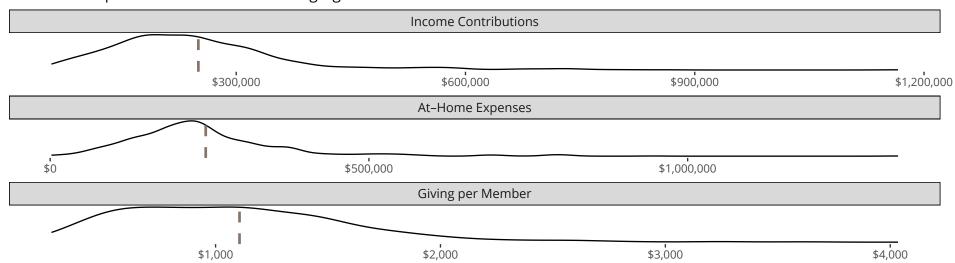

#### Financial Comparison with Similar Size Congregations

The curve represents the distribution of congregations with similar Confirmed Membership. The solid blue line represents the value of this congregation's current statistic. The dashed gray line represents the average value among similar congregations.