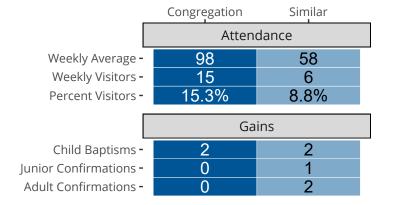

#### Statistical Profile for: Trinity Lutheran Church

Lake Placid, FL | Florida-Georgia District | Last Reporting Year: 2023

# Ten Year Trends for the Congregation in Membership and Attendance



The dotted lines represent the average statistics of congregations with similar Confirmed Membership today.

## Comparing Age Demographics of Members



### Attendance and Annual Gains



#### Statistical Profile for: Trinity Lutheran Church

Lake Placid, FL | Florida-Georgia District | Last Reporting Year: 2023



Financial Comparison with Similar Size Congregations

The curve represents the distribution of congregations with similar Confirmed Membership. The solid blue line represents the value of this congregation's current statistic. The dashed gray line represents the average value among similar congregations.

### Statistical Comparison With District and Synod



Percentile is the congregation's rank as a percentage of the whole (e.g. 50% would be the middle ranking and 99% would be the highest).

If any data on this report is missing, it most likely means the data was not reported for the given year.