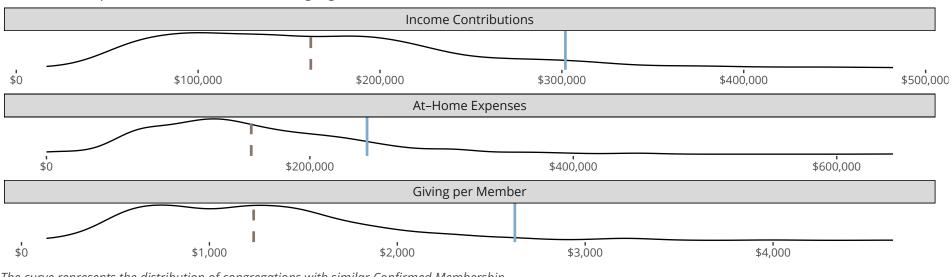

#### Statistical Profile for: Trinity Lutheran Church

Lake Placid, FL | Florida-Georgia District | Last Reporting Year: 2023

Financial Comparison with Similar Size Congregations

The curve represents the distribution of congregations with similar Confirmed Membership. The solid blue line represents the value of this congregation's current statistic. The dashed gray line represents the average value among similar congregations.