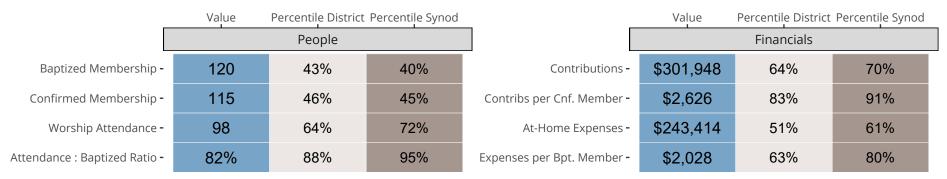

### Statistical Comparison With District and Synod

Percentile is the congregation's rank as a percentage of the whole (e.g. 50% would be the middle ranking and 99% would be the highest).

If any data on this report is missing, it most likely means the data was not reported for the given year.