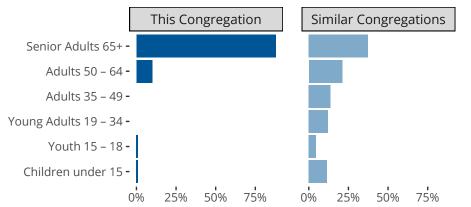

#### Statistical Profile for: Trinity Lutheran Church

Lake Placid, FL | Florida-Georgia District | Last Reporting Year: 2023

# Ten Year Trends for the Congregation in Membership and Attendance



The dotted lines represent the average statistics of congregations with similar Confirmed Membership today.

## Comparing Age Demographics of Members



### Attendance and Annual Gains



#### Statistical Profile for: Trinity Lutheran Church

Lake Placid, FL | Florida-Georgia District | Last Reporting Year: 2023



Financial Comparison with Similar Size Congregations

The curve represents the distribution of congregations with similar Confirmed Membership. The solid blue line represents the value of this congregation's current statistic. The dashed gray line represents the average value among similar congregations.

### Statistical Comparison With District and Synod



Percentile is the congregation's rank as a percentage of the whole (e.g. 50% would be the middle ranking and 99% would be the highest).

If any data on this report is missing, it most likely means the data was not reported for the given year.