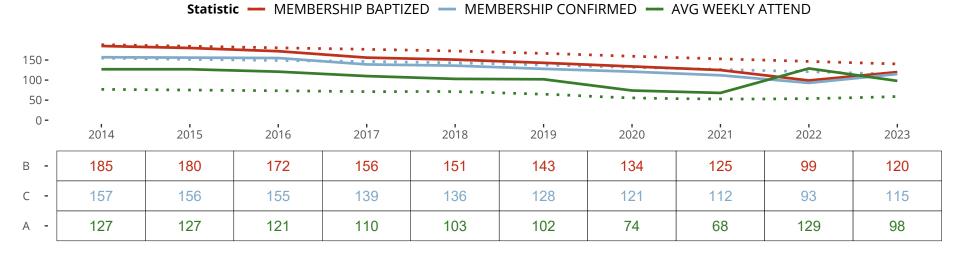

# Ten Year Trends for the Congregation in Membership and Attendance

The dotted lines represent the average statistics of congregations with similar Confirmed Membership today.