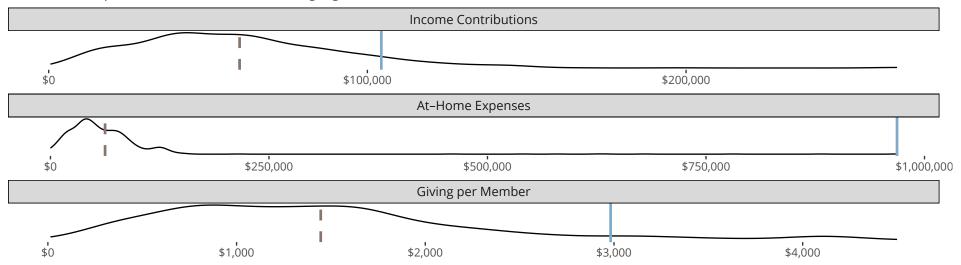

#### Financial Comparison with Similar Size Congregations

The curve represents the distribution of congregations with similar Confirmed Membership. The solid blue line represents the value of this congregation's current statistic. The dashed gray line represents the average value among similar congregations.