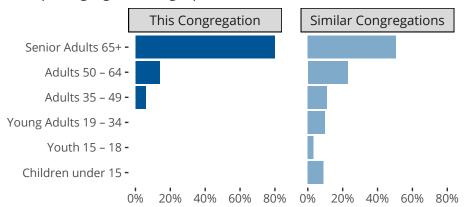

Hobe Sound, FL | Florida-Georgia District | Last Reporting Year: 2023

## Ten Year Trends for the Congregation in Membership and Attendance



The dotted lines represent the average statistics of congregations with similar Confirmed Membership today.

# Comparing Age Demographics of Members



### Attendance and Annual Gains



Similar congregations are other LCMS congregations with similar Confirmed Membership to this congregation.

Hobe Sound, FL | Florida-Georgia District | Last Reporting Year: 2023

#### Financial Comparison with Similar Size Congregations



The curve represents the distribution of congregations with similar Confirmed Membership. The solid blue line represents the value of this congregation's current statistic. The dashed gray line represents the average value among similar congregations.

### Statistical Comparison With District and Synod

| _                             | Value Percentile District Percentile Synod |     |     | _                          | Value Percentile District Percentile Synod |     |     |
|-------------------------------|--------