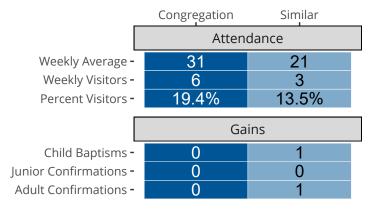

### Attendance and Annual Gains

Similar congregations are other LCMS congregations with similar Confirmed Membership to this congregation.

Hobe Sound, FL | Florida-Georgia District | Last Reporting Year: 2023