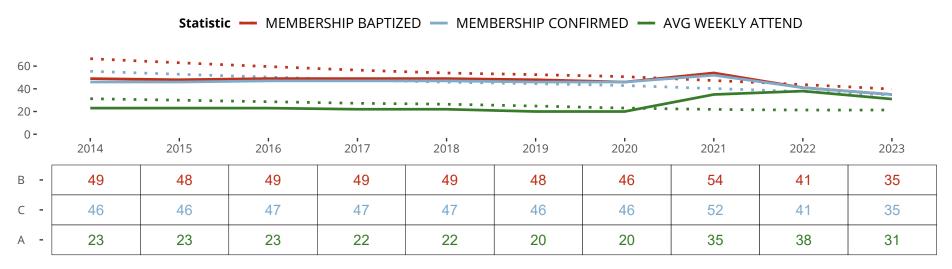

## Ten Year Trends for the Congregation in Membership and Attendance

The dotted lines represent the average statistics of congregations with similar Confirmed Membership today.