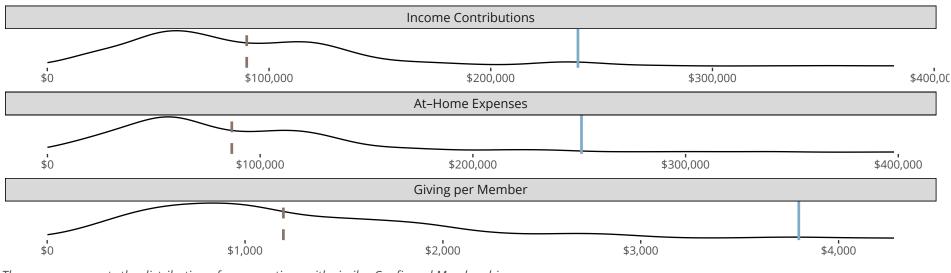

### Statistical Profile for: Hope Lutheran Church

Orlando, FL | Florida-Georgia District | Last Reporting Year: 2023

Financial Comparison with Similar Size Congregations

The curve represents the distribution of congregations with similar Confirmed Membership. The solid blue line represents the value of this congregation's current statistic. The dashed gray line represents the average value among similar congregations.