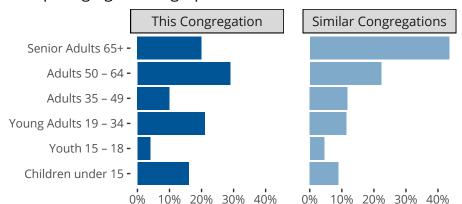

#### Statistical Profile for: Hope Lutheran Church

Orlando, FL | Florida-Georgia District | Last Reporting Year: 2023



Ten Year Trends for the Congregation in Membership and Attendance

The dotted lines represent the average statistics of congregations with similar Confirmed Membership today.



## Comparing Age Demographics of Members

# Attendance and Annual Gains



Similar congregations are other LCMS congregations with similar Confirmed Membership to this congregation.

### Statistical Profile for: Hope Lutheran Church

Orlando, FL | Florida-Georgia District | Last Reporting Year: 2023



Financial Comparison with Similar Size Congregations

The curve represents the distribution of congregations with similar Confirmed Membership. The solid blue line represents the value of this congregation's current statistic. The dashed gray line represents the average value among similar congregations.

### Statistical Comparison With District and Synod



Percentile is the congregation's rank as a percentage of the whole (e.g. 50% would be the middle ranking and 99% would be the highest