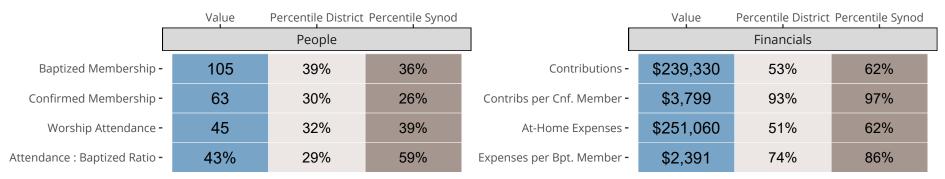

### Statistical Comparison With District and Synod

Percentile is the congregation's rank as a percentage of the whole (e.g. 50% would be the middle ranking and 99% would be the highest).

If any data on this report is missing, it most likely means the data was not reported for the given year.