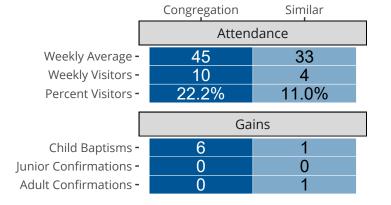

# Attendance and Annual Gains

Similar congregations are other LCMS congregations with similar Confirmed Membership to this congregation.