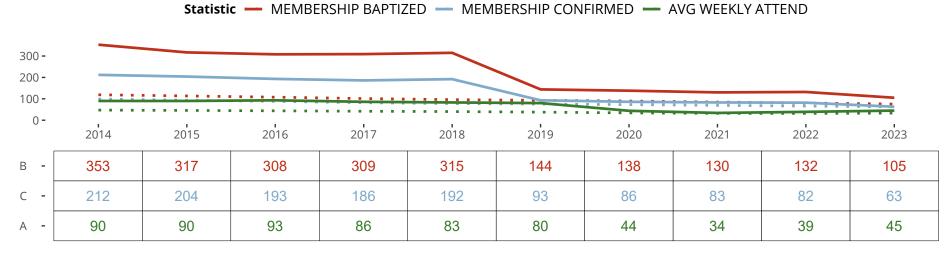

#### Statistical Profile for: Hope Lutheran Church

Orlando, FL | Florida-Georgia District | Last Reporting Year: 2023

Ten Year Trends for the Congregation in Membership and Attendance

The dotted lines represent the average statistics of congregations with similar Confirmed Membership today.