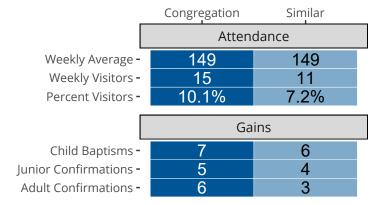

# Attendance and Annual Gains

Similar congregations are other LCMS congregations with similar Confirmed Membership to this congregation.