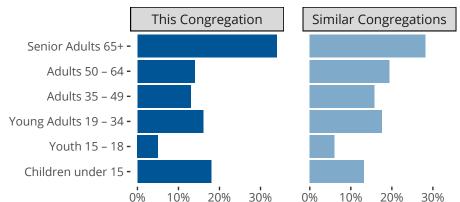

Statistical Profile for: Faith Lutheran Church

Eustis, FL | Florida-Georgia District | Last Reporting Year: 2023

## Ten Year Trends for the Congregation in Membership and Attendance



Statistic — MEMBERSHIP BAPTIZED — MEMBERSHIP CONFIRMED — AVG WEEKLY ATTEND

The dotted lines represent the average statistics of congregations with similar Confirmed Membership today.



## Comparing Age Demographics of Members

# Attendance and Annual Gains



Similar congregations are other LCMS congregations with similar Confirmed Membership to this congregation.

#### Statistical Profile for: Faith Lutheran Church

Eustis, FL | Florida-Georgia District | Last Reporting Year: 2023



Financial Comparison with Similar Size Congregations

The curve represents the distribution of congregations with similar Confirmed Membership. The solid blue line represents the value of this congregation's current statistic. The dashed gray line represents the average value among similar congregations.

### Statistical Comparison With District and Synod



Percentile is the congregation's rank as a percentage of the whole (e.g. 50% would be the middle ranking and 99% would be the highes