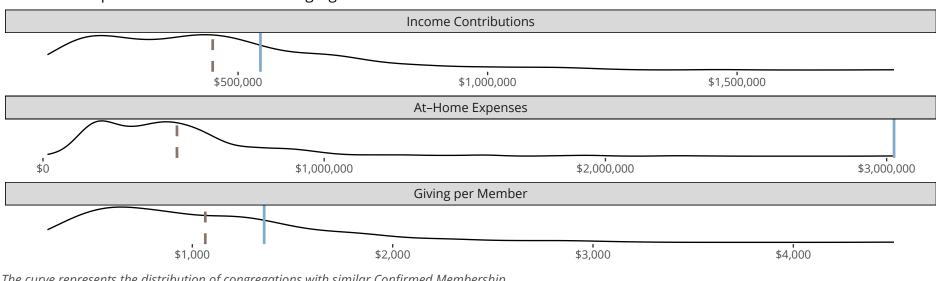

#### Statistical Profile for: Faith Lutheran Church

Eustis, FL | Florida-Georgia District | Last Reporting Year: 2023

Financial Comparison with Similar Size Congregations

The curve represents the distribution of congregations with similar Confirmed Membership. The solid blue line represents the value of this congregation's current statistic. The dashed gray line represents the average value among similar congregations.