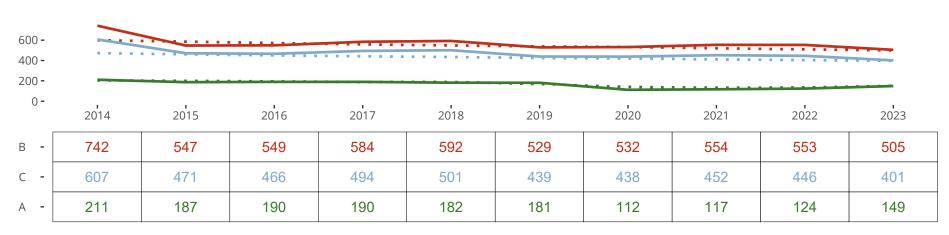

## Ten Year Trends for the Congregation in Membership and Attendance

Statistic — MEMBERSHIP BAPTIZED — MEMBERSHIP CONFIRMED — AVG WEEKLY ATTEND

The dotted lines represent the average statistics of congregations with similar Confirmed Membership today.