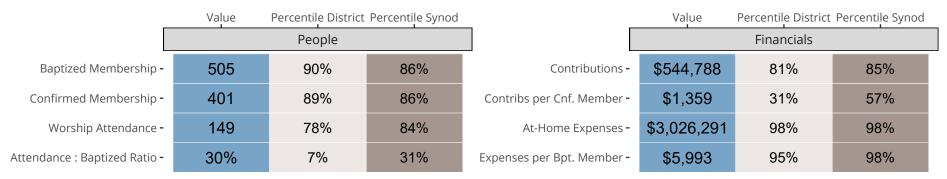

### Statistical Comparison With District and Synod

Percentile is the congregation's rank as a percentage of the whole (e.g. 50% would be the middle ranking and 99% would be the highest).

If any data on this report is missing, it most likely means the data was not reported for the given year.