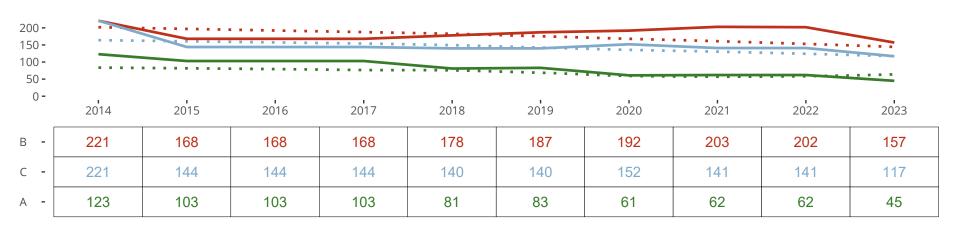

# Ten Year Trends for the Congregation in Membership and Attendance

Statistic — MEMBERSHIP BAPTIZED — MEMBERSHIP CONFIRMED — AVG WEEKLY ATTEND

The dotted lines represent the average statistics of congregations with similar Confirmed Membership today.