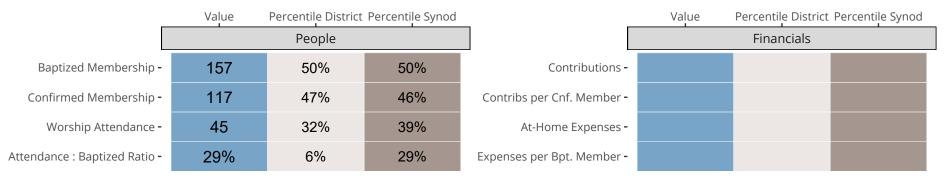

#### Statistical Comparison With District and Synod

Percentile is the congregation's rank as a percentage of the whole (e.g. 50% would be the middle ranking and 99% would be the highest).

If any data on this report is missing, it most likely means the data was not reported for the given year.