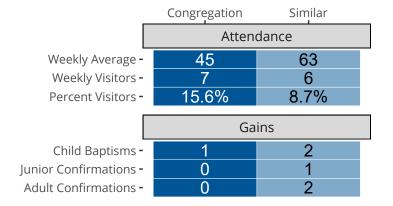

## Attendance and Annual Gains

Similar congregations are other LCMS congregations with similar Confirmed Membership to this congregation.