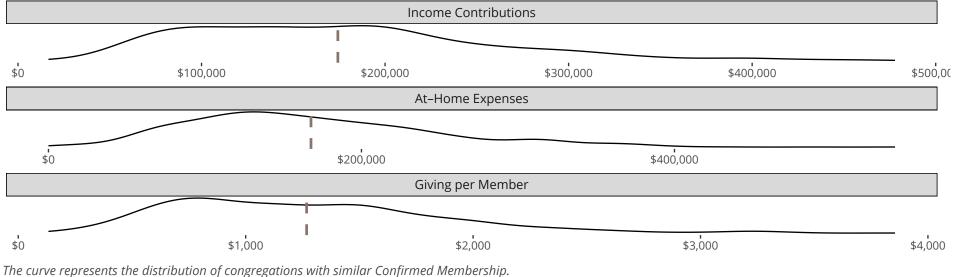

#### Statistical Profile for: Redeemer Lutheran Church

Englewood, FL | Florida-Georgia District | Last Reporting Year: 2023

*The solid blue line represents the value of this congregation's current statistic.* 

The dashed gray line represents the average value among similar congregations.