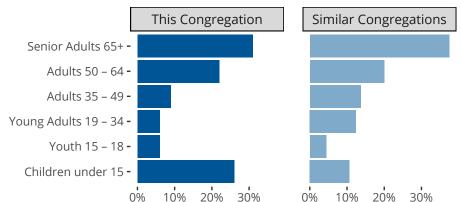

#### Statistical Profile for: Redeemer Lutheran Church

Englewood, FL | Florida-Georgia District | Last Reporting Year: 2023

# Ten Year Trends for the Congregation in Membership and Attendance



Statistic — MEMBERSHIP BAPTIZED — MEMBERSHIP CONFIRMED — AVG WEEKLY ATTEND

The dotted lines represent the average statistics of congregations with similar Confirmed Membership today.



## Comparing Age Demographics of Members

## Attendance and Annual Gains



Similar congregations are other LCMS congregations with similar Confirmed Membership to this congregation.

#### Statistical Profile for: Redeemer Lutheran Church

Englewood, FL | Florida-Georgia District | Last Reporting Year: 2023





*The solid blue line represents the value of this congregation's current statistic.* 

The dashed gray line represents the average value among similar congregations.

#### Statistical Comparison With District and Synod



Percentile is the congregation's rank as a percentage of the whole (e.g. 50% would be the middle ranking and 99% would be the highest).

If any data on this report is missing, it most likely means the data was not reported for the given year.