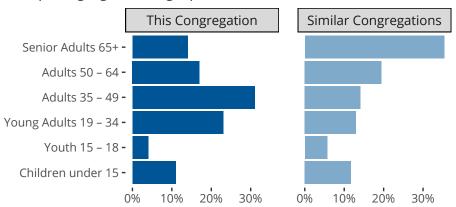

# Comparing Age Demographics of Members

# Attendance and Annual Gains

Similar congregations are other LCMS congregations with similar Confirmed Membership to this congregation.