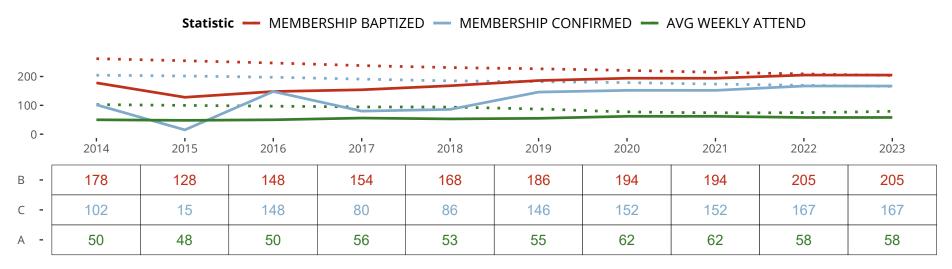

### Ten Year Trends for the Congregation in Membership and Attendance

The dotted lines represent the average statistics of congregations with similar Confirmed Membership today.