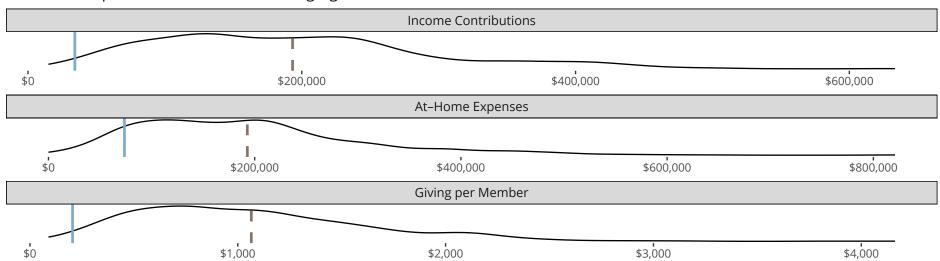

### Financial Comparison with Similar Size Congregations

The curve represents the distribution of congregations with similar Confirmed Membership. The solid blue line represents the value of this congregation's current statistic. The dashed gray line represents the average value among similar congregations.