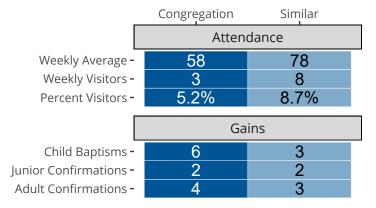

# Attendance and Annual Gains

Similar congregations are other LCMS congregations with similar Confirmed Membership to this congregation.