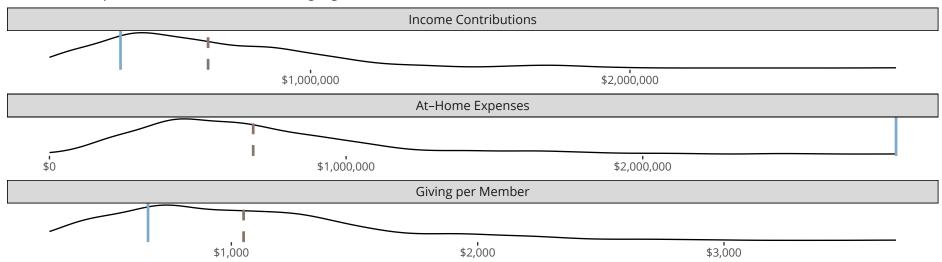

### Financial Comparison with Similar Size Congregations

The curve represents the distribution of congregations with similar Confirmed Membership. The solid blue line represents the value of this congregation's current statistic. The dashed gray line represents the average value among similar congregations.