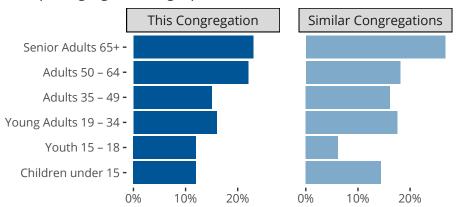

Saint Petersburg, FL | Florida-Georgia District | Last Reporting Year: 2023

# Ten Year Trends for the Congregation in Membership and Attendance



The dotted lines represent the average statistics of congregations with similar Confirmed Membership today.

# Comparing Age Demographics of Members



# Attendance and Annual Gains



Similar congregations are other LCMS congregations with similar Confirmed Membership to this congregation.

#### Statistical Profile for: Grace Lutheran Church

Saint Petersburg, FL | Florida-Georgia District | Last Reporting Year: 2023

### Financial Comparison with Similar Size Congregations



The curve represents the distribution of congregations with similar Confirmed Membership. The solid blue line represents the value of this congregation's current statistic. The dashed gray line represents the average value among similar congregations.

### Statistical Comparison With District and Synod

| _                             | Value Percentile District Percentile Synod |     |     | _                          | Value Percentile District Percentile Synod