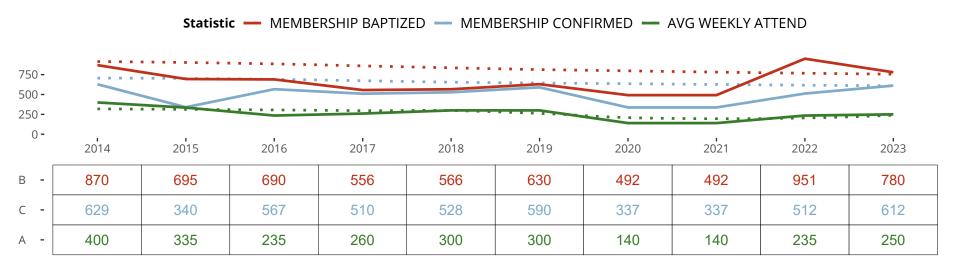

# Ten Year Trends for the Congregation in Membership and Attendance

The dotted lines represent the average statistics of congregations with similar Confirmed Membership today.