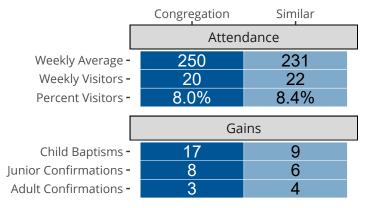

# Attendance and Annual Gains

Similar congregations are other LCMS congregations with similar Confirmed Membership to this congregation.