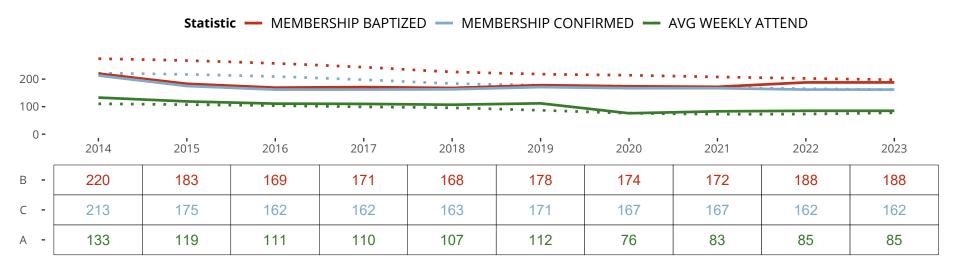

#### Statistical Profile for: Faith Lutheran Church

North Palm Beach, FL | Florida-Georgia District | Last Reporting Year: 2023

Ten Year Trends for the Congregation in Membership and Attendance

The dotted lines represent the average statistics of congregations with similar Confirmed Membership today.