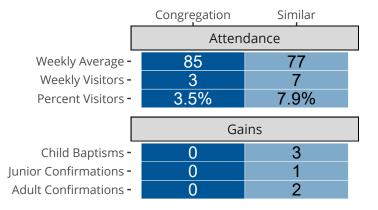

## Attendance and Annual Gains

Similar congregations are other LCMS congregations with similar Confirmed Membership to this congregation.

North Palm Beach, FL | Florida-Georgia District | Last Reporting Year: 2023