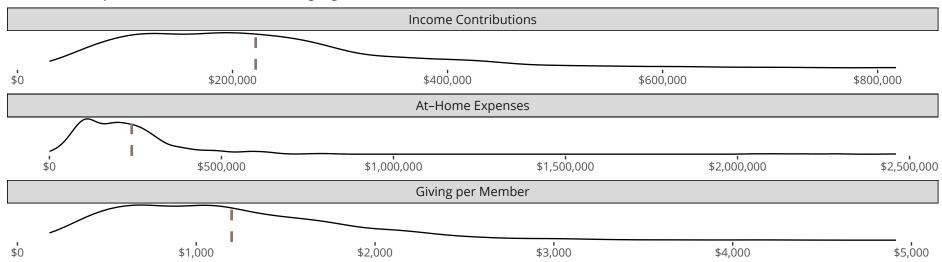

#### Financial Comparison with Similar Size Congregations

The curve represents the distribution of congregations with similar Confirmed Membership. The solid blue line represents the value of this congregation's current statistic. The dashed gray line represents the average value among similar congregations.