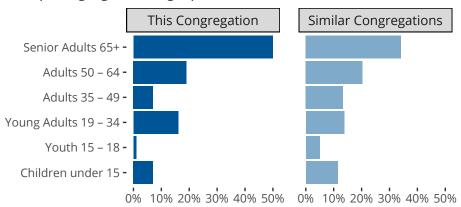

#### Statistical Profile for: Faith Lutheran Church

North Palm Beach, FL | Florida-Georgia District | Last Reporting Year: 2023

Ten Year Trends for the Congregation in Membership and Attendance



The dotted lines represent the average statistics of congregations with similar Confirmed Membership today.

# Comparing Age Demographics of Members



## Attendance and Annual Gains



Similar congregations are other LCMS congregations with similar Confirmed Membership to this congregation.

North Palm Beach, FL | Florida-Georgia District | Last Reporting Year: 2023

#### Financial Comparison with Similar Size Congregations



The curve represents the distribution of congregations with similar Confirmed Membership. The solid blue line represents the value of this congregation's current statistic. The dashed gray line represents the average value among similar congregations.

## Statistical Comparison With District and Synod

| _                             | Value Percentile District Percentile Synod |     |     | _                          | Value Percentile District Percentile Synod |  |  |
|-------------------------------|----------