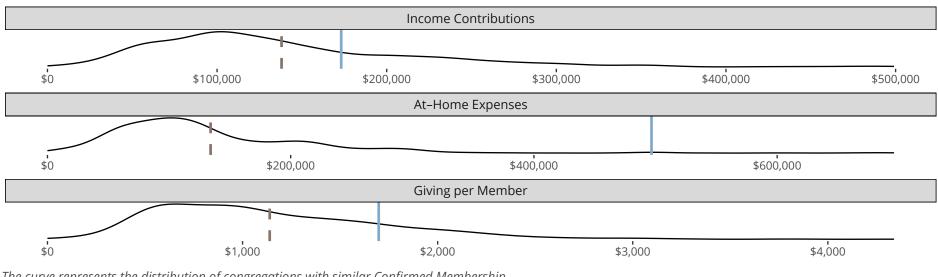

### Statistical Profile for: Peace Lutheran Church

Naples, FL | Florida-Georgia District | Last Reporting Year: 2023

Financial Comparison with Similar Size Congregations

The curve represents the distribution of congregations with similar Confirmed Membership. The solid blue line represents the value of this congregation's current statistic. The dashed gray line represents the average value among similar congregations.