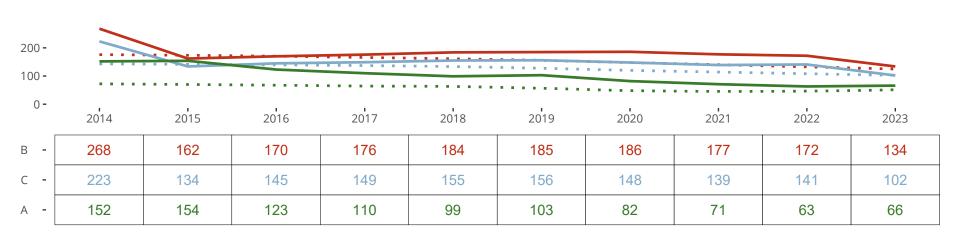

### Ten Year Trends for the Congregation in Membership and Attendance

Statistic — MEMBERSHIP BAPTIZED — MEMBERSHIP CONFIRMED — AVG WEEKLY ATTEND

The dotted lines represent the average statistics of congregations with similar Confirmed Membership today.