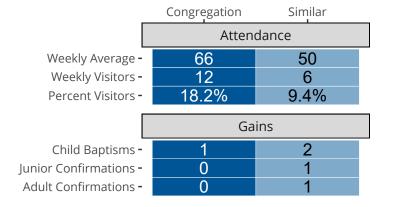

# Attendance and Annual Gains

Similar congregations are other LCMS congregations with similar Confirmed Membership to this congregation.