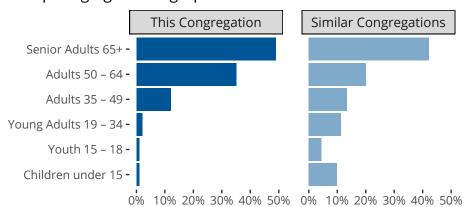

#### Statistical Profile for: Peace Lutheran Church

Naples, FL | Florida-Georgia District | Last Reporting Year: 2023

### Ten Year Trends for the Congregation in Membership and Attendance



Statistic — MEMBERSHIP BAPTIZED — MEMBERSHIP CONFIRMED — AVG WEEKLY ATTEND

The dotted lines represent the average statistics of congregations with similar Confirmed Membership today.



## Comparing Age Demographics of Members

# Attendance and Annual Gains



Similar congregations are other LCMS congregations with similar Confirmed Membership to this congregation.

### Statistical Profile for: Peace Lutheran Church

Naples, FL | Florida-Georgia District | Last Reporting Year: 2023



Financial Comparison with Similar Size Congregations

The curve represents the distribution of congregations with similar Confirmed Membership. The solid blue line represents the value of this congregation's current statistic. The dashed gray line represents the average value among similar congregations.

## Statistical Comparison With District and Synod



Percentile is the congregation's rank as a percentage of the whole (e.g. 50% would be the middle ranking and 99% would be the highest)