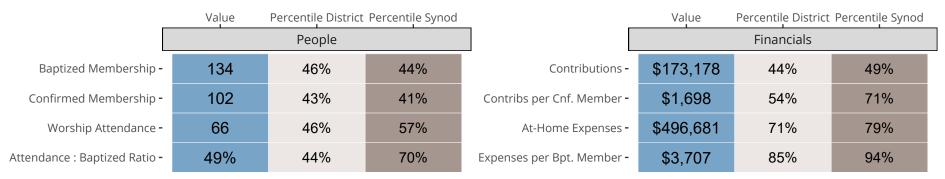

## Statistical Comparison With District and Synod

Percentile is the congregation's rank as a percentage of the whole (e.g. 50% would be the middle ranking and 99% would be the highest).

If any data on this report is missing, it most likely means the data was not reported for the given year.