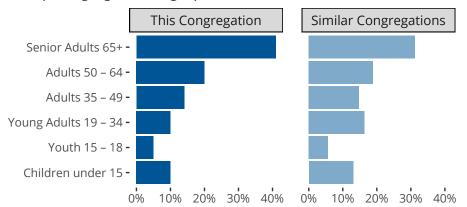

#### Statistical Profile for: Abiding Savior Lutheran Church

Gainesville, FL | Florida-Georgia District | Last Reporting Year: 2023

Ten Year Trends for the Congregation in Membership and Attendance



The dotted lines represent the average statistics of congregations with similar Confirmed Membership today.

# Comparing Age Demographics of Members



## Attendance and Annual Gains



Similar congregations are other LCMS congregations with similar Confirmed Membership to this congregation.

### Statistical Profile for: Abiding Savior Lutheran Church

Gainesville, FL | Florida-Georgia District | Last Reporting Year: 2023

### Financial Comparison with Similar Size Congregations



The curve represents the distribution of congregations with similar Confirmed Membership. The solid blue line represents the value of this congregation's current statistic. The dashed gray line represents the average value among similar congregations.

## Statistical Comparison With District and Synod

| _                             | Value Percentile District Percentile Synod |     |     | _                          | Value Percentile District Percentile Sy