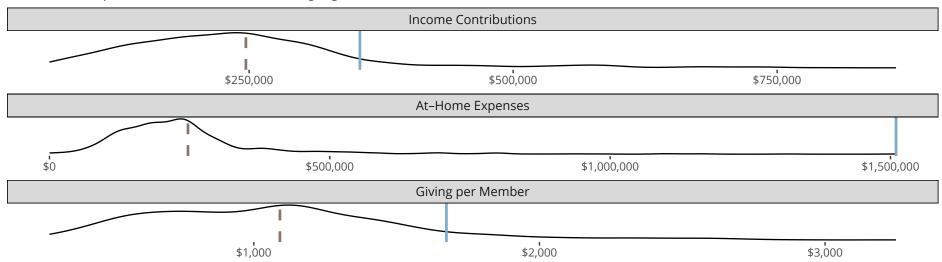

### Financial Comparison with Similar Size Congregations

The curve represents the distribution of congregations with similar Confirmed Membership. The solid blue line represents the value of this congregation's current statistic. The dashed gray line represents the average value among similar congregations.