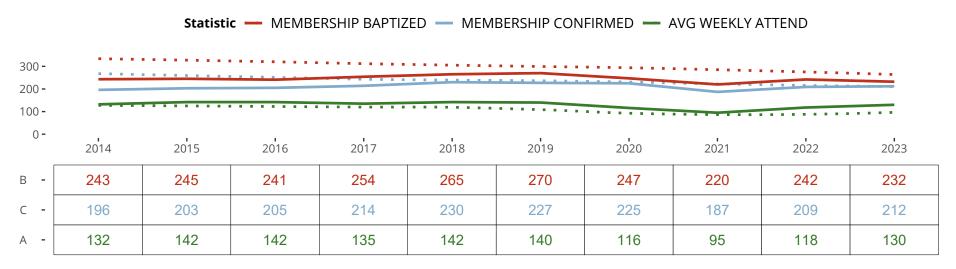

#### Statistical Profile for: Abiding Savior Lutheran Church

Gainesville, FL | Florida-Georgia District | Last Reporting Year: 2023

Ten Year Trends for the Congregation in Membership and Attendance

The dotted lines represent the average statistics of congregations with similar Confirmed Membership today.