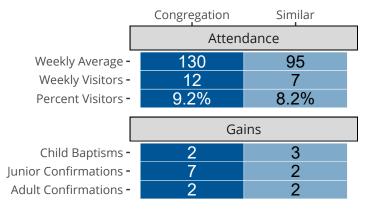

## Attendance and Annual Gains

Similar congregations are other LCMS congregations with similar Confirmed Membership to this congregation.