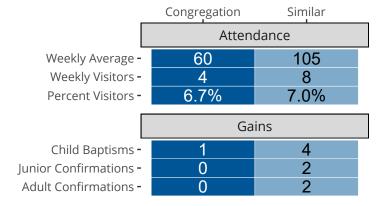

Davie, FL | Florida-Georgia District | Last Reporting Year: 2023

# Ten Year Trends for the Congregation in Membership and Attendance



The dotted lines represent the average statistics of congregations with similar Confirmed Membership today.



# Comparing Age Demographics of Members

# Attendance and Annual Gains



#### Statistical Profile for: Gloria Dei Lutheran Church

Davie, FL | Florida-Georgia District | Last Reporting Year: 2023



Financial Comparison with Similar Size Congregations

The curve represents the distribution of congregations with similar Confirmed Membership. The solid blue line represents the value of this congregation's current statistic. The dashed gray line represents the average value among similar congregations.

### Statistical Comparison With District and Synod



Percentile is the congregation's rank as a percentage of the whole (e.g. 50% would be the middle ranking and 99% would be the highest).

If any data on this report is missing, it most likely means the data was not reported for the given year.