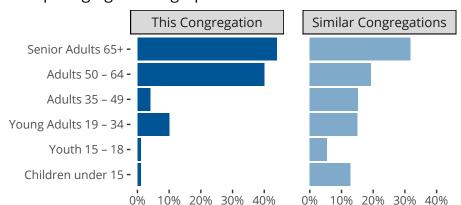

Davie, FL | Florida-Georgia District | Last Reporting Year: 2023

# Ten Year Trends for the Congregation in Membership and Attendance



The dotted lines represent the average statistics of congregations with similar Confirmed Membership today.



# Comparing Age Demographics of Members

# Attendance and Annual Gains



#### Statistical Profile for: Gloria Dei Lutheran Church

Davie, FL | Florida-Georgia District | Last Reporting Year: 2023



Financial Comparison with Similar Size Congregations

The curve represents the distribution of congregations with similar Confirmed Membership. The solid blue line represents the value of this congregation's current statistic. The dashed gray line represents the average value among similar congregations.

### Statistical Comparison With District and Synod



Percentile is the congregation's rank as a percentage of the whole (e.g. 50% would be the middle ranking and 99% would be the highest).

If any data on this report is missing, it most likely means the data was not reported for the given