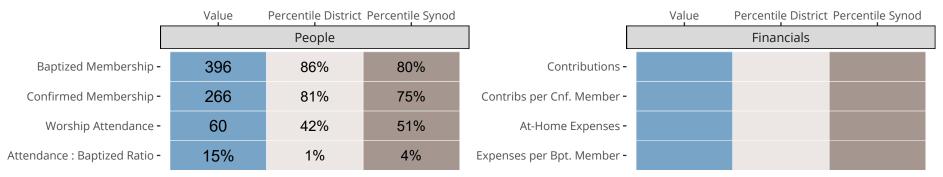

### Statistical Comparison With District and Synod

Percentile is the congregation's rank as a percentage of the whole (e.g. 50% would be the middle ranking and 99% would be the highest).

If any data on this report is missing, it most likely means the data was not reported for the given year.