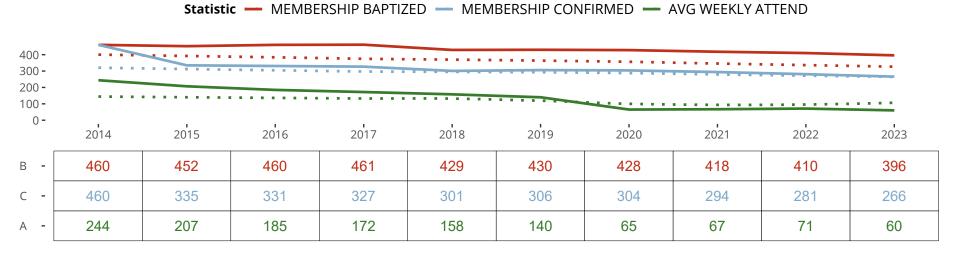

# Ten Year Trends for the Congregation in Membership and Attendance

The dotted lines represent the average statistics of congregations with similar Confirmed Membership today.