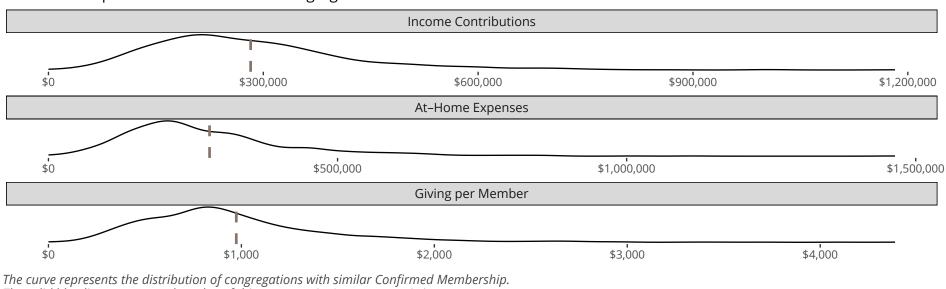

#### Statistical Profile for: Gloria Dei Lutheran Church

Davie, FL | Florida-Georgia District | Last Reporting Year: 2023

Financial Comparison with Similar Size Congregations

The curve represents the distribution of congregations with similar Confirmed Membership. The solid blue line represents the value of this congregation's current statistic. The dashed gray line represents the average value among similar congregations.