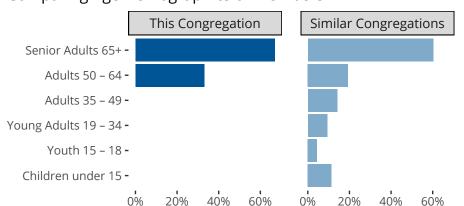

Statistical Profile for: Zion Lutheran Church

Tampa, FL | Florida-Georgia District | Last Reporting Year: 2023

Ten Year Trends for the Congregation in Membership and Attendance



The dotted lines represent the average statistics of congregations with similar Confirmed Membership today.



## Comparing Age Demographics of Members

## Attendance and Annual Gains



## Statistical Profile for: Zion Lutheran Church

Tampa, FL | Florida-Georgia District | Last Reporting Year: 2023





The curve represents the distribution of congregations with similar Confirmed Membership. The solid blue line represents the value of this congregation's current statistic. The dashed gray line represents the average value among similar congregations.

## Statistical Comparison With District and Synod



Percentile is the congregation's rank as a percentage of the whole (e.g. 50% would be the middle ranking and 99% would be the highest).

If any data on this report is missing, it most likely means the data was not reported for the given year.