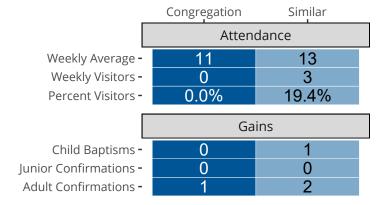

Statistical Profile for: Zion Lutheran Church

Tampa, FL | Florida-Georgia District | Last Reporting Year: 2023

Ten Year Trends for the Congregation in Membership and Attendance



The dotted lines represent the average statistics of congregations with similar Confirmed Membership today.



## Comparing Age Demographics of Members

## Attendance and Annual Gains



## Statistical Profile for: Zion Lutheran Church

Tampa, FL | Florida-Georgia District | Last Reporting Year: 2023





The curve represents the distribution of congregations with similar Confirmed Membership. The solid blue line represents the value of this congregation's current statistic. The dashed gray line represents the average value among similar congregations.

## Statistical Comparison With District and Synod



Percentile is the congregation's rank as a percentage of the whole (e.g. 50% would be the middle ranking and 99% would be the highest).

If any data on this report is missing, it most likely means the data was not reported for the given year.