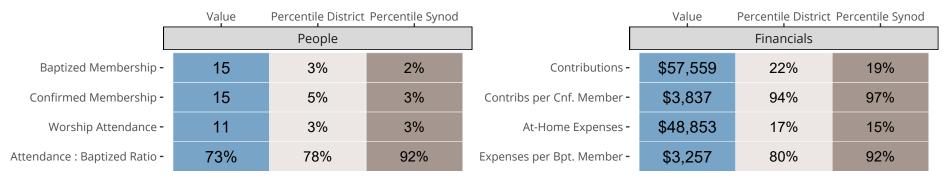

## Statistical Comparison With District and Synod

Percentile is the congregation's rank as a percentage of the whole (e.g. 50% would be the middle ranking and 99% would be the highest).

If any data on this report is missing, it most likely means the data was not reported for the given year.