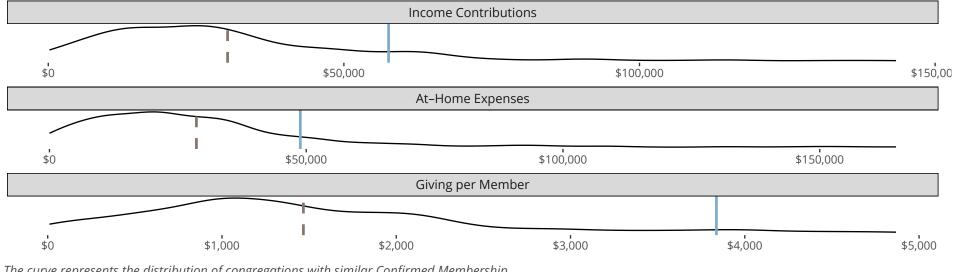

## Statistical Profile for: Zion Lutheran Church

Tampa, FL | Florida-Georgia District | Last Reporting Year: 2023

The curve represents the distribution of congregations with similar Confirmed Membership. The solid blue line represents the value of this congregation's current statistic. The dashed gray line represents the average value among similar congregations.