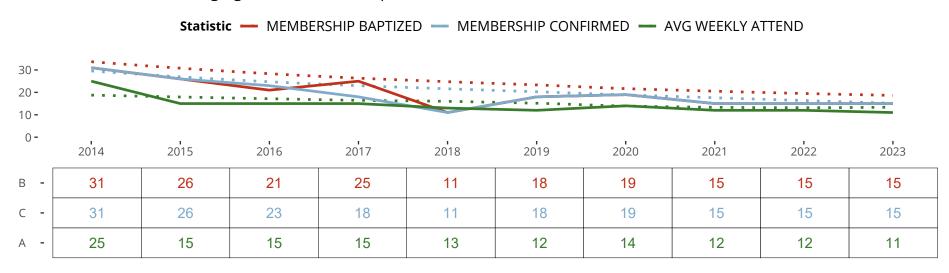

Statistical Profile for: Zion Lutheran Church

Tampa, FL | Florida-Georgia District | Last Reporting Year: 2023

Ten Year Trends for the Congregation in Membership and Attendance

The dotted lines represent the average statistics of congregations with similar Confirmed Membership today.