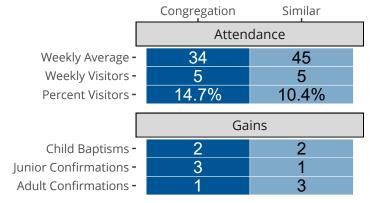

Statistical Profile for: Grace Lutheran Church

Saint Cloud, FL | Florida-Georgia District | Last Reporting Year: 2021

#### Statistic — MEMBERSHIP BAPTIZED — MEMBERSHIP CONFIRMED — AVG WEEKLY ATTEND 150 -100 -50 -0 -в -C -A -

Ten Year Trends for the Congregation in Membership and Attendance

The dotted lines represent the average statistics of congregations with similar Confirmed Membership today.

Similar congregations are other LCMS congregations with similar Confirmed Membership to this congregation.



## Comparing Age Demographics of Members

# Attendance and Annual Gains



#### Statistical Profile for: Grace Lutheran Church

Saint Cloud, FL | Florida-Georgia District | Last Reporting Year: 2021





The curve represents the distribution of congregations with similar Confirmed Membership. The solid blue line represents the value of this congregation's current statistic. The dashed gray line represents the average value among similar congregations.

### Statistical Comparison With District and Synod



Percentile is the congregation's rank as a percentage of the whole (e.g. 50% would be the middle ranking and 99% would be the highest).

If any data on this report is missing, it most likely means the data was not reported for the given year.