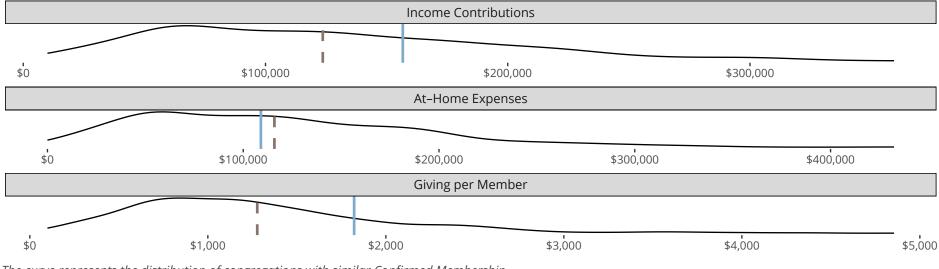

#### Statistical Profile for: Grace Lutheran Church

Saint Cloud, FL | Florida-Georgia District | Last Reporting Year: 2021

The curve represents the distribution of congregations with similar Confirmed Membership. The solid blue line represents the value of this congregation's current statistic. The dashed gray line represents the average value among similar congregations.