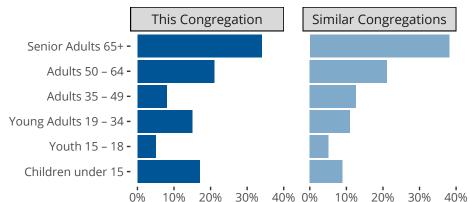

Statistical Profile for: Grace Lutheran Church

Saint Cloud, FL | Florida-Georgia District | Last Reporting Year: 2021

#### Statistic — MEMBERSHIP BAPTIZED — MEMBERSHIP CONFIRMED — AVG WEEKLY ATTEND 150 -100 -50 -0 -в -C -A -

Ten Year Trends for the Congregation in Membership and Attendance

The dotted lines represent the average statistics of congregations with similar Confirmed Membership today.

Similar congregations are other LCMS congregations with similar Confirmed Membership to this congregation.



## Comparing Age Demographics of Members

# Attendance and Annual Gains



#### Statistical Profile for: Grace Lutheran Church

Saint Cloud, FL | Florida-Georgia District | Last Reporting Year: 2021





The curve represents the distribution of congregations with similar Confirmed Membership. The solid blue line represents the value of this congregation's current statistic. The dashed gray line represents the average value among similar congregations.

### Statistical Comparison With District and Synod



Percentile is the congregation's rank as a percentage of the whole (e.g. 50% would be the middle ranking and 99% would be the highest).

If any data on this report is missing, it most likely means the data was not reported for the given year.