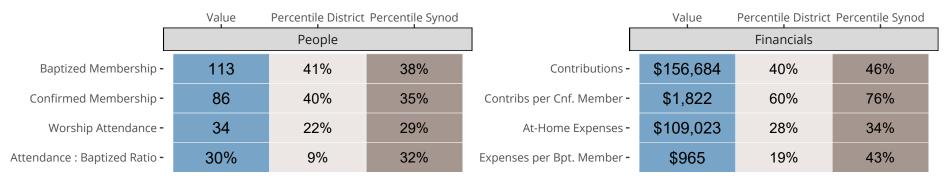

### Statistical Comparison With District and Synod

Percentile is the congregation's rank as a percentage of the whole (e.g. 50% would be the middle ranking and 99% would be the highest).

If any data on this report is missing, it most likely means the data was not reported for the given year.